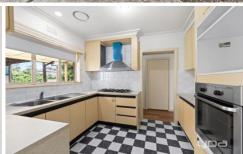

## **2 Beccles Court ST ALBANS VIC**

Nestled in the coveted locale of St Albans, this property offers an expansive land size of 874m2, setting the stage for a lucrative development opportunity (STCA).

Beyond its impressive dimensions lies a meticulously maintained residence, featuring three inviting bedrooms, each adorned with built-in wardrobes, ensuring both style and functionality. The heart of this home beckons with a seamless fusion of living, dining, and kitchen areas, flowing effortlessly to a vast backyard and outdoor pergola, creating an idyllic space for alfresco entertaining and cherished family moments. Bathed in natural light, a bright central bathroom serves as a testament to thoughtful design and practicality.

Throughout the home, gleaming floorboards exude timeless elegance, while a garden shed and air

3 📭 1 🔓 2 😭

**Price**: Private Sale | \$780,000 - \$820,000

Land Size: 874 sqm

View: https://www.ypa.com.au/8005269