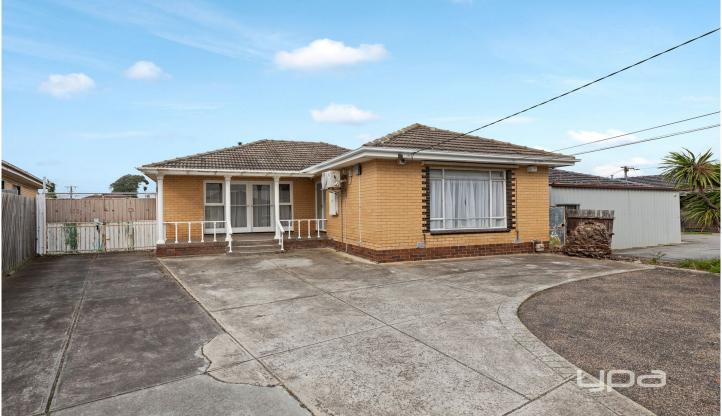

## **2 Beccles Court ST ALBANS VIC**

Nestled in the coveted locale of St Albans, this property offers an expansive land size of 874m2, setting the stage for a lucrative development opportunity (STCA).

Beyond its impressive dimensions lies a meticulously maintained residence, featuring three inviting bedrooms, each adorned with built-in wardrobes, ensuring both style and functionality. The heart of this home beckons with a seamless fusion of living, dining, and kitchen areas, flowing effortlessly to a vast backyard and outdoor pergola, creating an idyllic space for alfresco entertaining and cherished family moments. Bathed in natural light, a bright central bathroom serves as a testament to thoughtful design and practicality.

Throughout the home, gleaming floorboards exude timeless elegance, while a garden shed and air

3 📭 1 🔓 2 😭

**Price**: Private Sale | \$780,000 - \$820,000

Land Size: 874 sqm

View: https://www.ypa.com.au/8005269