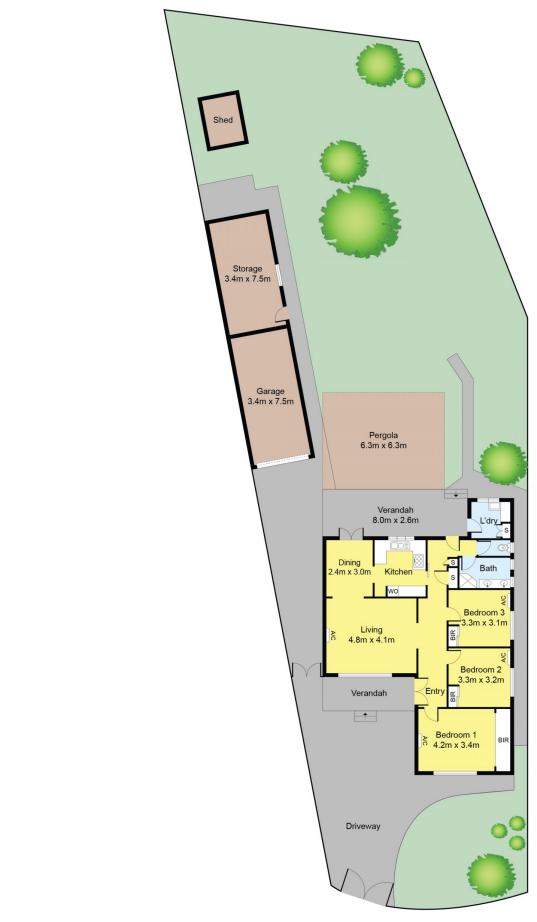

## **2 Beccles Court ST ALBANS VIC**

Nestled in the coveted locale of St Albans, this property offers an expansive land size of 874m2, setting the stage for a lucrative development opportunity (STCA).

Beyond its impressive dimensions lies a meticulously maintained residence, featuring three inviting bedrooms, each adorned with built-in wardrobes, ensuring both style and functionality. The heart of this home beckons with a seamless fusion of living, dining, and kitchen areas, flowing effortlessly to a vast backyard and outdoor pergola, creating an idyllic space for alfresco entertaining and cherished family moments. Bathed in natural light, a bright central bathroom serves as a testament to thoughtful design and practicality.

Throughout the home, gleaming floorboards exude timeless elegance, while a garden shed and air

3 📭 1 🔓 2 😭

**Price**: Private Sale | \$780,000 - \$820,000

Land Size: 874 sqm

View: https://www.ypa.com.au/8005269