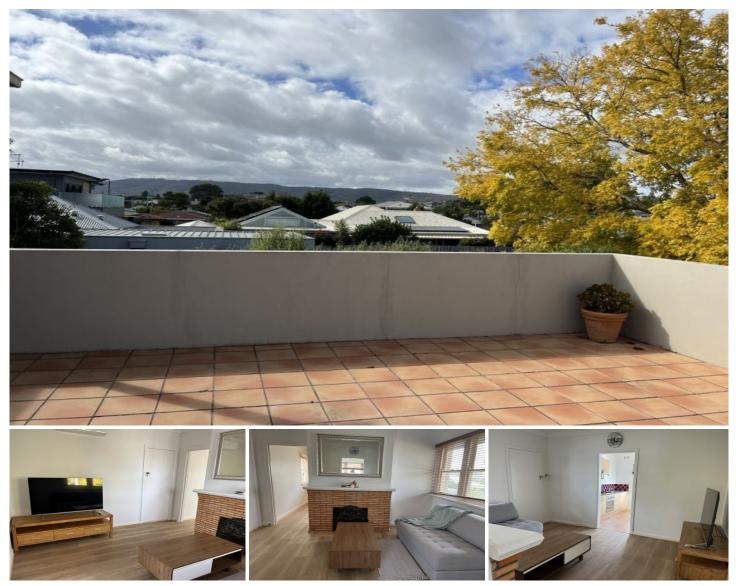

## GAS, ELECTRICITY & WATER INCLUDED

YPA Dromana are proud to present this seaside serenity with this cozy 1-bedroom unit nestled just steps away from the shimmering shores. Located upstairs, it boasts a spacious balcony offering great views - an idyllic spot for unwinding or al fresco dining under the stars.

## Key Features:

Directly across the road from the beach - your personal gateway to sun, sand, and surf!

Conveniently close to shops for all your essentials. Easy access to transportation with a nearby bus stop. Bathroom and laundry facilities for added convenience. Separate kitchen and lounge area for comfortable living. Includes a designated car space for hassle-free parking.