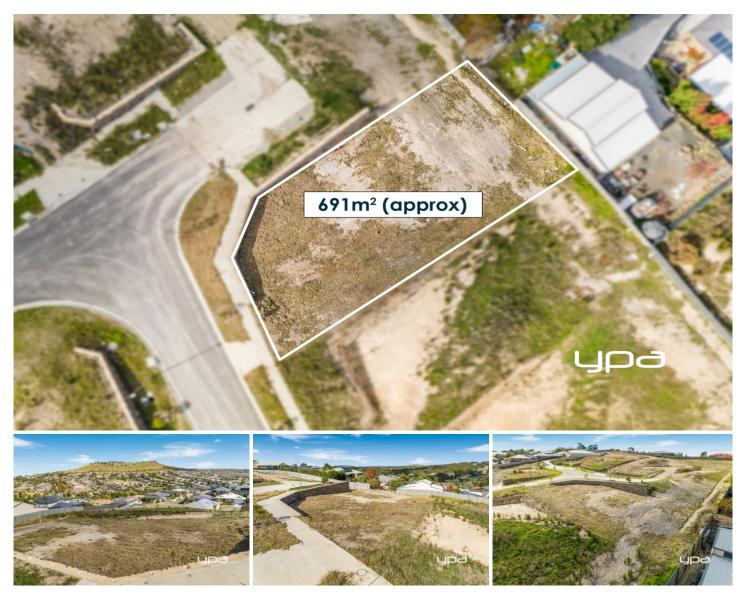

## 8 Whitehall Court Sunbury VIC

Perfectly located in a sought-after pocket of Sunbury and with magnificent views is this sensationally sized titled lot of approx. 691m2 just waiting for someone creative to build their dream. This block in Sunbury indeed presents a fantastic chance for you to design and build a home tailored to your preferences and needs. With its ample space and prime location, you're perfectly positioned to craft a residence that maximizes the stunning views and makes the most of the natural surroundings. The proximity to essential services and amenities, including schools, shopping, and transportation, adds significant value, ensuring that daily conveniences are well within reach.

**Price** : \$ 335,000 **Land Size** : 691 sqm

View: https://www.ypa.com.au/8003075

Cassandra Doria 0497 972 028