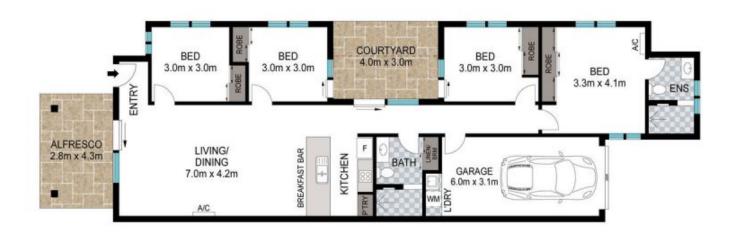

## 100 Blackberry Way RIPLEY QLD

Looking for a modern and comfortable family home in a great location? Look no further than 100 Blackberry Way in Ripley!

With 4 bedrooms, 2 bathrooms, and a convenient 1 car garage with extra driveway space, this home is the perfect fit for growing families.

**Steven Spiteri** 0423 428 079

0 1 2 3 4 5

INT: 137 m<sup>2</sup> EXT: 24 m<sup>2</sup>

cale in meters. Indicative only. Dimensions are approximate. All information contained herein is gathered from sources we believe to be reliable. However, we cannot guarantee its accuracy and interested persons should rely on their own enquiries.

100 Blackberry Way, Ripley