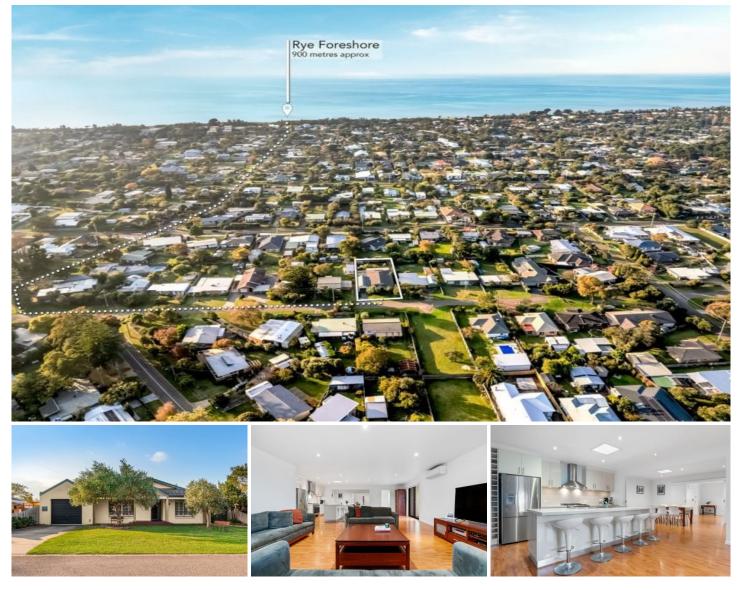

## **10 Carlton Court Rye VIC**

Nestled in a coveted location just 900 meters from the pristine shores of the Rye front beach, this remarkable family residence offers a lifestyle of unparalleled convenience and coastal charm.

Boasting close proximity to the vibrant Rye Village, residents are afforded easy access to a delightful array of local amenities, including charming cafes, renowned restaurants, boutique shopping destinations, and essential medical facilities.