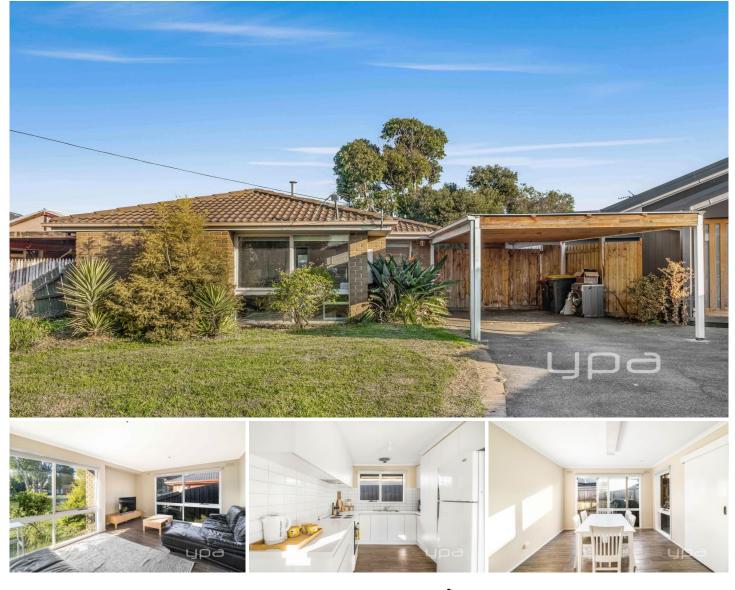

## 5A Jago Court Werribee VIC

Located in the Centre of Werribee this 3-bedroom home is suitable for all First-home buyers, downsizers or the perfect family home. With easy freeway access. Situated within walking distance to Pacific Werribee shopping Centre, Heathdale Christian College and just a short drive away to either Hoppers Crossing or Werribee Train Station. This home is ideal for any First Home Buyers, Investors or Downsizers wanting to live in this location!

Offering the new lucky purchasers; -3 Bedrooms all with BIR's -Main Bathroom with Shower & Bathtub -Large L- Shaped kitchen with stainless appliances -Gas wall heater unit -Undercover Carport -Garden shed at rear of property -Low maintenance yard

## 3 🎮 1 🚔 1 🚘

| Price     | : \$420,000 - \$460,000          |
|-----------|----------------------------------|
| Land Size | : 333 sqm                        |
| View      | : https://www.ypa.com.au/8002730 |