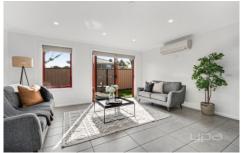

## Offering:

- ? Two great sized bedrooms with built in wardrobes
- ? Serviced by a clean central bathroom with bathtub
- ? Double linen closet for additional storage
- ? Light filled, open plan living/ family entertaining room
- ? Kitchen with stainless steel appliances
- ? Adjoining dining area
- ? Split system heating and cooling unit
- ? Good sized, low maintenance backyard
- ? Garage with backyard access