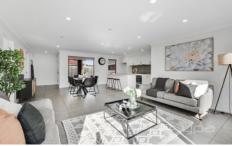

## Offering:

- ? Two great sized bedrooms with built in wardrobes
- ? Serviced by a clean central bathroom with bathtub
- ? Double linen closet for additional storage
- ? Light filled, open plan living/ family entertaining room
- ? Kitchen with stainless steel appliances
- ? Adjoining dining area
- ? Split system heating and cooling unit
- ? Good sized, low maintenance backyard
- ? Garage with backyard access