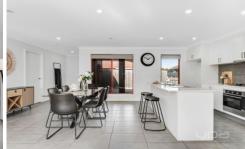

## Offering:

- ? Two great sized bedrooms with built in wardrobes
- ? Serviced by a clean central bathroom with bathtub
- ? Double linen closet for additional storage
- ? Light filled, open plan living/ family entertaining room
- ? Kitchen with stainless steel appliances
- ? Adjoining dining area
- ? Split system heating and cooling unit
- ? Good sized, low maintenance backyard
- ? Garage with backyard access