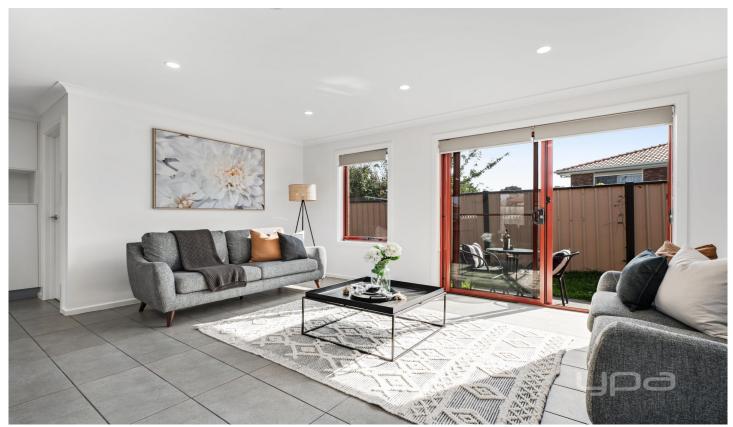

## Offering:

- ? Two great sized bedrooms with built in wardrobes
- ? Serviced by a clean central bathroom with bathtub
- ? Double linen closet for additional storage
- ? Light filled, open plan living/ family entertaining room
- ? Kitchen with stainless steel appliances
- ? Adjoining dining area
- ? Split system heating and cooling unit
- ? Good sized, low maintenance backyard
- ? Garage with backyard access