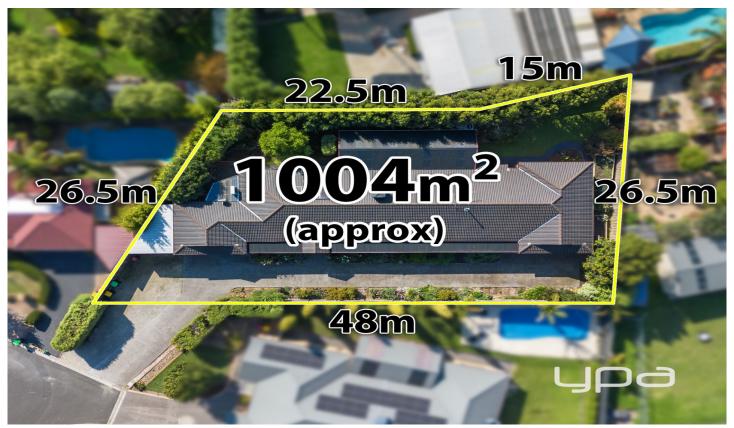

## 3 Spring Close Harkness VIC

Experience the pinnacle of living in this exquisite home, positioned in the prestigious Princeton Park Estate. Set on an expansive 1004m2 (approx.) block, this residence offers a lifestyle of unrivalled comfort and convenience.

As you step inside, you're greeted by a sense of grandeur that defines every aspect of this home. Featuring four bedrooms with the potential for a fifth or a study, this residence offers versatility to suit your lifestyle. The dual under-roofline garages, comprising a four-car and two-car garage, with two additional workshop areas, cater to the needs of car enthusiasts or hobbyists also providing the potential for future expansion.