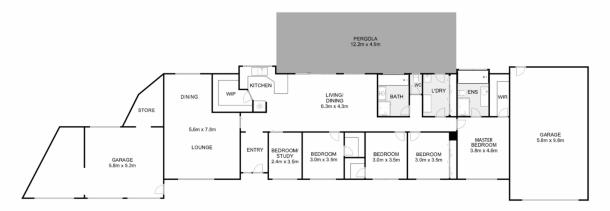

As you step inside, you're greeted by a sense of grandeur that defines every aspect of this home. Featuring four bedrooms with the potential for a fifth or a study, this residence offers versatility to suit your lifestyle. The dual under-roofline garages, comprising a four-car and two-car garage, with two additional workshop areas, cater to the needs of car enthusiasts or hobbyists also providing the potential for future expansion.

## 3 Spring Close, Harkness

Whilst every attempt has been made to ensure the accuracy of the floor plan contained here, measurements of doors, windows, rooms and any other items are approximate and no responsibility is taken for any error, omission, or mis-statement. This plan is for illustrative purposes only and should be used as such by any prospective purchaser. The services, systems and appliances shown have not been tested and no guarantee as to their operability or efficiency can be given.