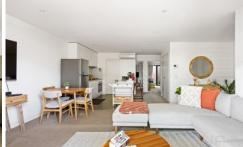

## Apartment Highlights:

? Spacious Living: Enjoy a generously sized open-plan living and meals area, seamlessly connected to a modern kitchen equipped with stainless steel appliances, stone benchtops, and ample cupboard space.