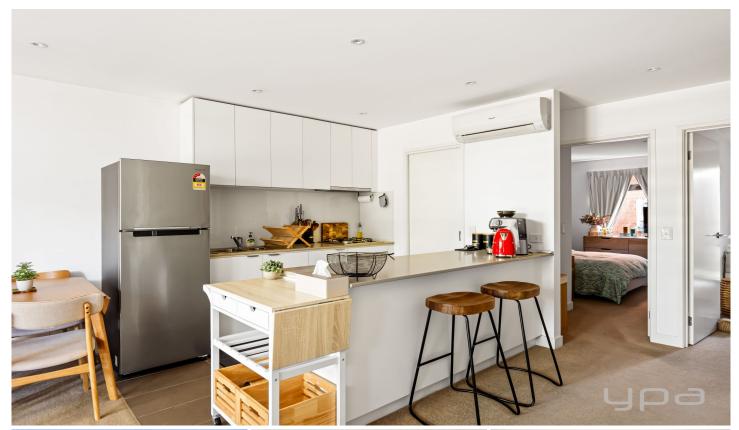

## Apartment Highlights:

? Spacious Living: Enjoy a generously sized open-plan living and meals area, seamlessly connected to a modern kitchen equipped with stainless steel appliances, stone benchtops, and ample cupboard space.