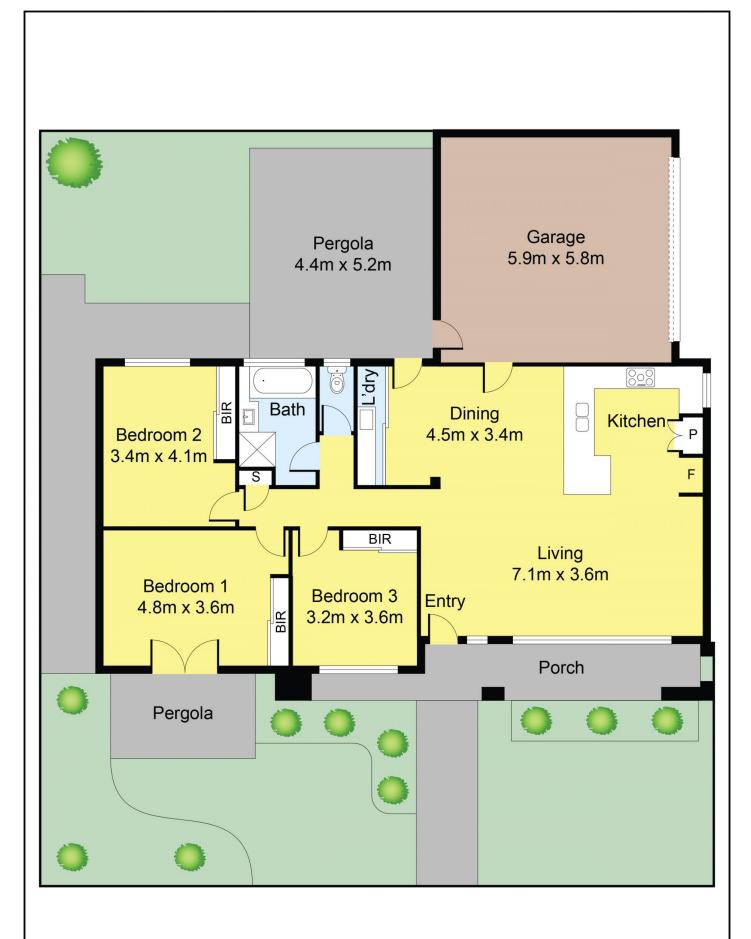

## 1/3 Edward Street DEER PARK VIC

This contemporary front unit offers the epitome of modern living in a central location. Step into this spacious 3-bedroom home boasting built-in robes, a central bathroom, and an integrated laundry. The heart of the home is its open-plan living area, seamlessly combining a family room and meals area overlooked by a superb kitchen with ample cupboard space. Stay cozy in winter with ducted heating and cool in summer with split-system cooling.

Retreat to the spacious master bedroom, featuring a charming Juliet deck area for peaceful moments. Step outside to discover your private backyard oasis, complete with an outdoor entertaining area under the pergola. Plus, enjoy the convenience of a lock-up garage.