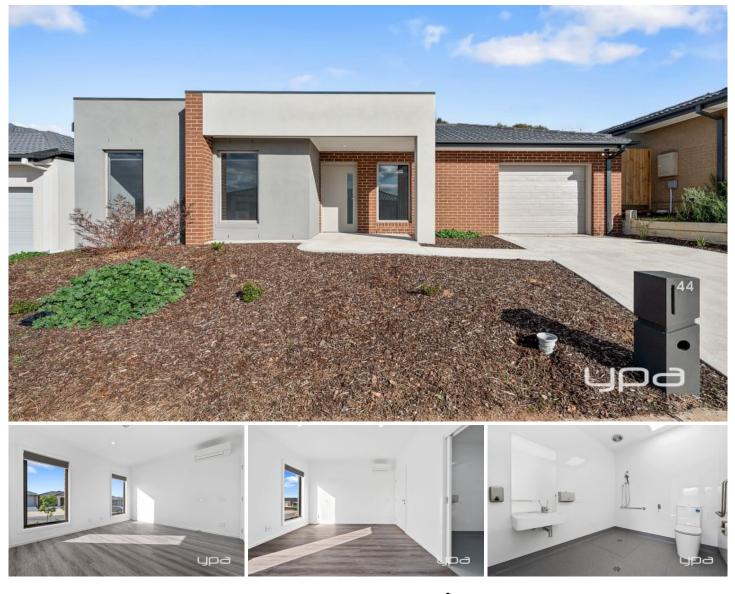

## 44 Hamish Road Darley VIC

This NDIS compliant home build will surpass all investment expectations is positioned in an amazing location in the heart of Darley with close proximity to Bacchus Marsh Main Street, schools, shops, parklands and freeway access. This property is the perfect opportunity for all buyers looking to boost your super fund, start a new venture or acquire another solid investment!

Entering the residence via the large front door, you are met with the wide entrance. The First bedroom to your left not only boasts its own ensuite featuring compliant shower and amenities to cater for everyone, but also a leading to the backyard! Bedroom two is adjacent to the first bedroom show casing timber floors, upgraded lighting and a built-in robe. The third bedroom offers an ensuite with the same amenities and lino flooring as the first ensuite. The main bathroom features the same upgrades as the two ensuites

## 3 🛤 3 🚔 1 🚘

Price : \$749,000 - \$779,000 View : https://www.ypa.com.au/8001334

Mark Edwards 0422 017 068

Ryan Anders 0434 900 300