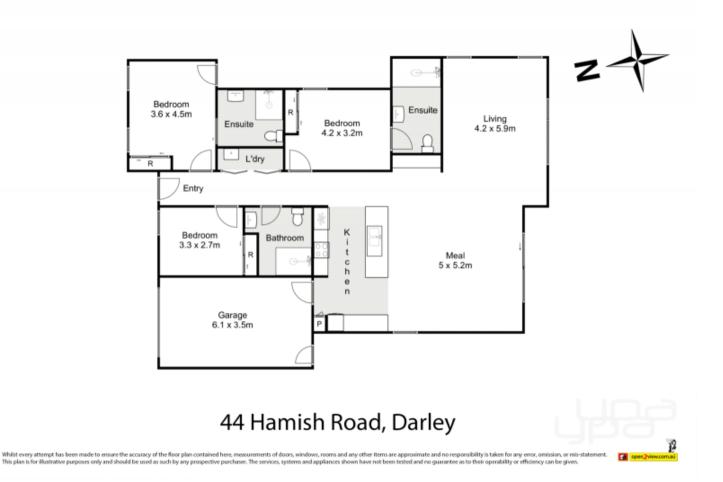

Entering the residence via the large front door, you are met with the wide entrance. The First bedroom to your left not only boasts its own ensuite featuring compliant shower and amenities to cater for everyone, but also a leading to the backyard! Bedroom two is adjacent to the first bedroom show casing timber floors, upgraded lighting and a built-in robe. The third bedroom offers an ensuite with the same amenities and lino flooring as the first ensuite. The main bathroom features the same upgrades as the two ensuites

## 3 🛤 3 🚔 1 🚘

Price : \$749,000 - \$779,000 View : https://www.ypa.com.au/8001334

Mark Edwards 0422 017 068

Ryan Anders 0434 900 300