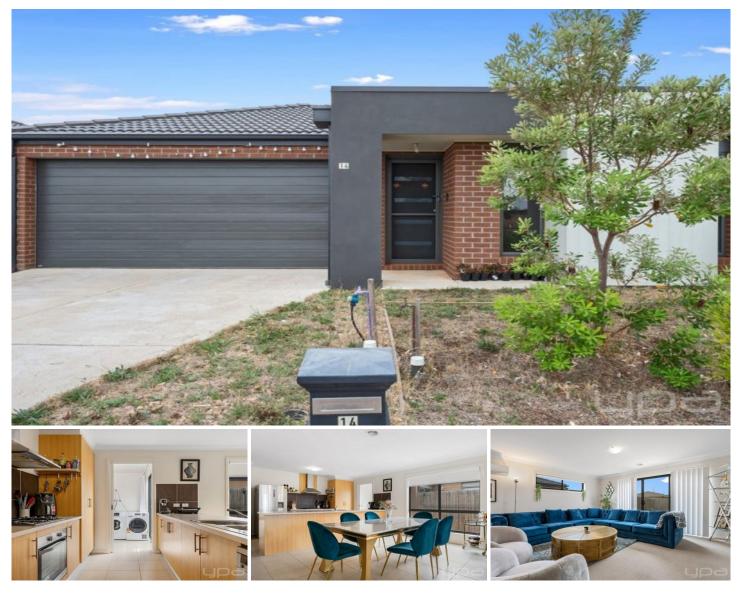

## 14 Bindley Crescent WEIR VIEWS VIC

. Built to reflect the lifestyle values of today's families and perfectly placed in Melbourne's rising outer West, this property delivers enduring livability and the utmost in convenience.

. Characterised by a large open plan living space, the home beautifully caters for shared moments, lively conversations and celebratory entertaining. Central to this concept is the timber toned kitchen featuring , 4 burner gas cooktops, dishwasher, and an extended breakfast bench.

. Offering versatility and plenty of space for growing families are 4 robed bedrooms and 2 stylish bathrooms including a master appointed with a large walk-in robe and private ensuite

. A well-equipped laundry, a separate water closet, ducted heating, and a York inverter, adds to the home's comfort level and practical appeal. Families will appreciate the large backyard complete with a paved entertaining area and a