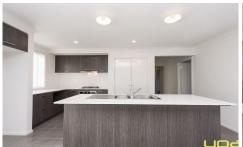

## 19 Alabaster Avenue COBBLEBANK VIC

Family Home Comprising of 4 spacious bedrooms all with built in robes

- . Master with Walk in wardrobe and ensuite.
- . Formal lounge
- . Front formal lounge
- . Open plan kitchen/living area with stainless steel appliances
- . Central bathroom, separate laundry with linen cupboards
- . Double car garage with home and rear walk through access
- . Central ducted heating & evaporative cooling