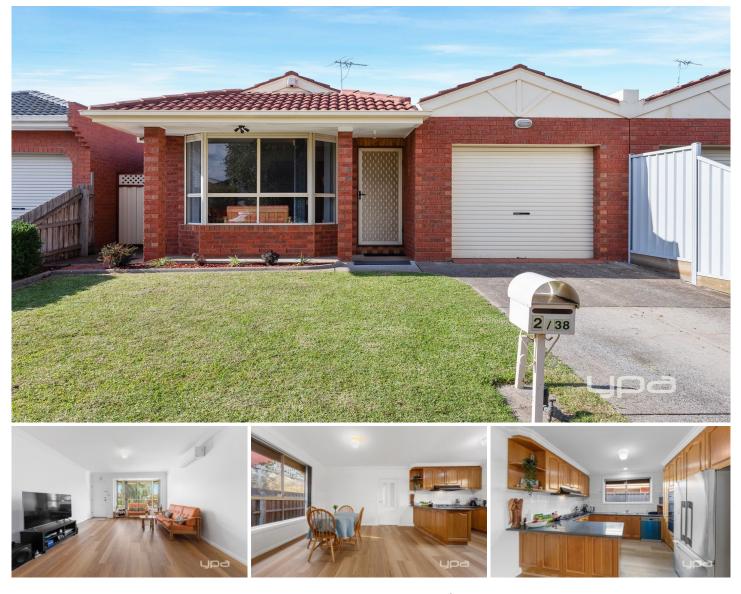

## 2/38 Saratoga Crescent KEILOR DOWNS VIC

Discover modern living in this stunning 3-bedroom, 2-bathroom home featuring a lock-up garage, floorboards throughout, central kitchen, split systems, roller shutters, and an outdoor covered pergola.

Situated in a fantastic location near Keilor Central, Delahey Shopping Precinct, and Watergardens Shopping Centre, convenience and comfort await you at every turn. Don't miss out on this incredible opportunity!