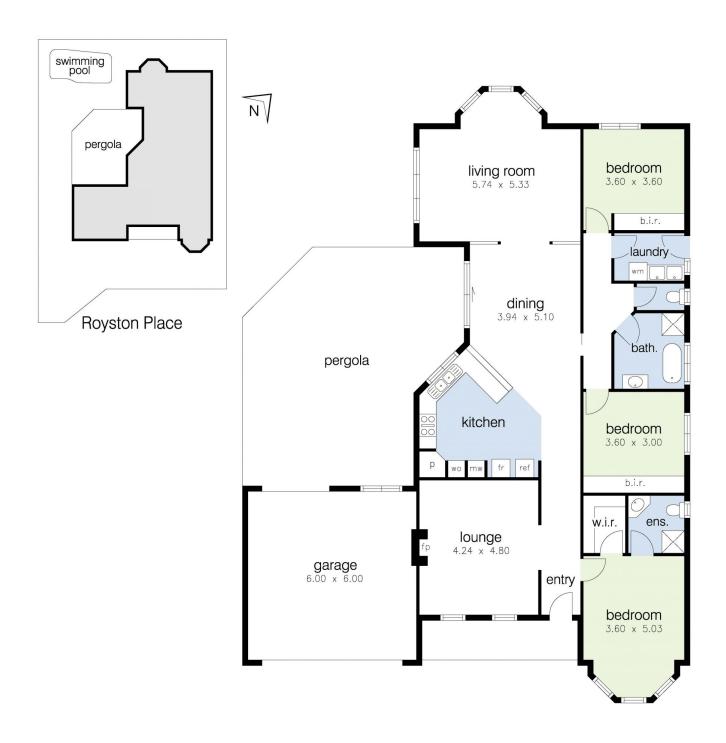

## 2 Royston Place Caroline Springs VIC

Nestled in a prime court location, this home boasts impeccable presentation and proximity to Caroline Springs' essential amenities. From esteemed primary and secondary schools to public transport hubs, shopping centres and the serene lake, convenience is at your doorstep.

Step inside this meticulously maintained family abode, where every inch is thoughtfully utilized to foster a life of ease. Whether you're a growing family, savvy investor, or someone seeking a cozy retreat, this residence is sure to captivate.

Discover three bedrooms, each adorned with built-in robes, including a lavish master retreat with a full ensuite and walk-in robe. The spacious lounge exudes warmth with its beautiful timber floors and a built-in open wood fireplace.

3 😕 2 📛 2 🖨

Price : PRIVATE SALE I \$900,000 - \$950,000

Land Size: 605 sqm

View: https://www.ypa.com.au/8000395

Menka Zdraveska 0404 160 951