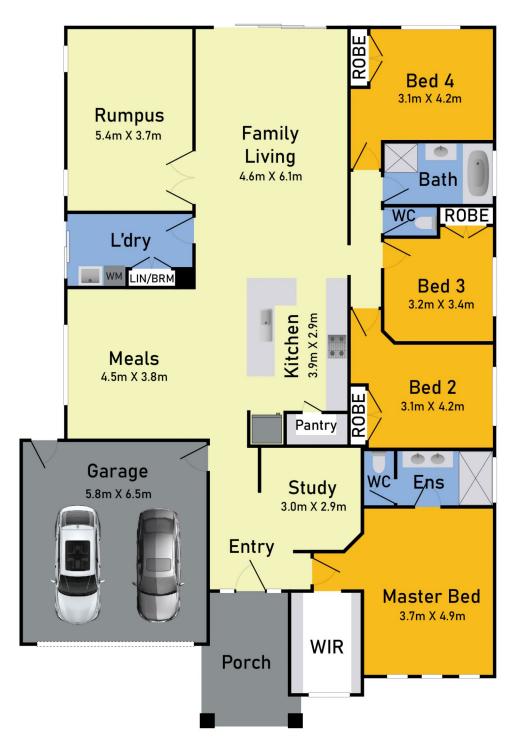

## Floor Plan

3 Wattle Tree Drive, Point Cook

<sup>\*</sup> Dimensions are approximate and for illustrative purposes only