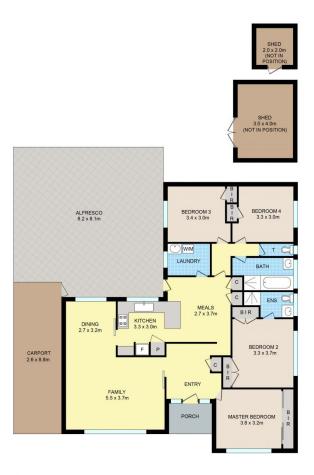

## 18 Bamford Avenue Westmeadows VIC

Introducing 18 Bamford Avenue, Westmeadows - an ideal upsize family home boasting a fantastic floor plan, abundant natural light, and a prime location offering endless possibilities for comfortable living and potential renovation.

As you step inside, be greeted by the inviting ambiance of hardwood flooring that leads you seamlessly into the spacious L-shaped living area, perfect for relaxing or entertaining guests.

This home features high ceilings throughout, enhancing the sense of space and airiness, while the well-designed layout includes 3 generously sized bedrooms complete with built-in robes with a potential 4th bedroom or office to work from home, providing ample separation and privacy for every family member. The master bedroom comes with its

4 🕒 2 📛 2 🖨

**Price** : Auction | \$650,000 - \$680,000

Land Size: 531 sqm

View: https://www.ypa.com.au/7999878

Alexander Sherriff 0438 212 714

18 Bamford Ave, Westmeadows

Disclaimer: Floor plan is for marketing purposes and is to be used as a guide only. Measurements are approximate and for illustrative purposes. Interested parties should make and rely on their own enquiries or refer to contract drawings for more accurate information.