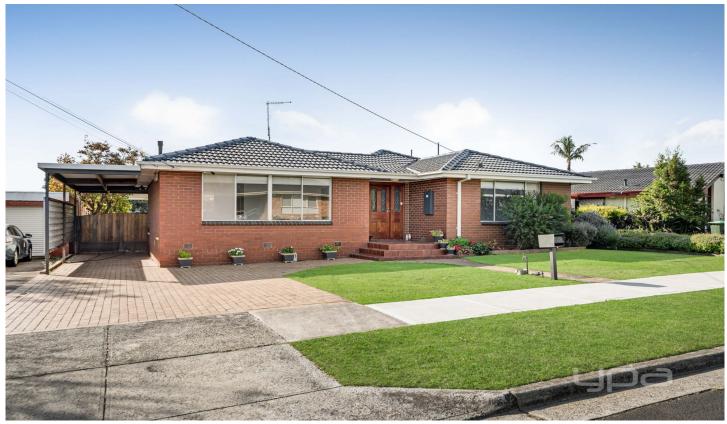

## 18 Bamford Avenue Westmeadows VIC

Introducing 18 Bamford Avenue, Westmeadows - an ideal upsize family home boasting a fantastic floor plan, abundant natural light, and a prime location offering endless possibilities for comfortable living and potential renovation.

4 🕒 2 📛 2 🖨

**Price** : Auction | \$650,000 - \$680,000

Land Size: 531 sqm

View: https://www.ypa.com.au/7999878

Alexander Sherriff 0438 212 714

18 Bamford Ave, Westmeadows

Disclaimer: Floor plan is for marketing purposes and is to be used as a guide only. Measurements are approximate and for illustrative purposes. Interested parties should make and rely on their own enquiries or refer to contract drawings for more accurate information.