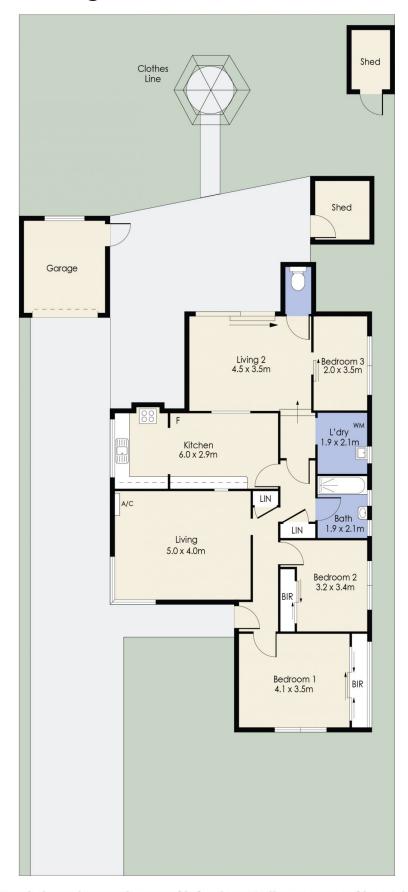

## 18 High Street, WERRIBEE

Whilst every attempt has been made to ensure the accuracy of the floor plan contained here, measurements of doors, windows, rooms and any other items are approximate and no responsibility is taken for any error, omission, or mis-statement. This plan is for illustrative purposes only and should be used as such by any prospective purchaser. The services, systems and appliances shown have not been tested and no guarantee as to their operability or efficiency can be given.