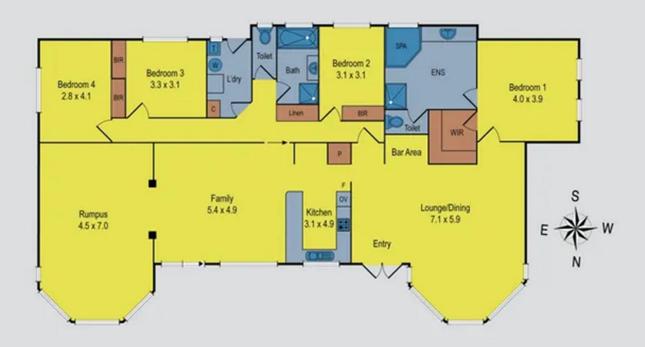

## 22 Budd Avenue Wallan VIC

Welcome to a sanctuary of tranquillity and endless possibilities nestled within the picturesque township of Wallan.

Prepare to be captivated by this extraordinary property, where every feature embodies luxury, convenience, and the promise of a remarkable lifestyle.

With expansive land spanning an impressive 35,620m2 (8.8 Acres) approx. this property invites you to immerse yourself in the beauty of nature. Whether you dream of creating a spacious estate, developing multiple properties (STCA), or simply cherishing the vast open space, the potential is boundless.