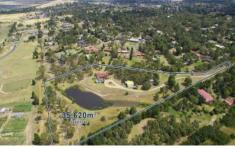

With expansive land spanning an impressive 35,620m2 (8.8 Acres) approx. this property invites you to immerse yourself in the beauty of nature. Whether you dream of creating a spacious estate, developing multiple properties (STCA), or simply cherishing the vast open space, the potential is boundless.

Just an hour's drive from the vibrant heartbeat of Melbourne's CBD, this property offers the perfect blend of

5 连 3 🔓 8 🚘

**Price** : \$2,000,000 - \$2,200,000

Land Size: 35620 sqm

View: https://www.ypa.com.au/7999733