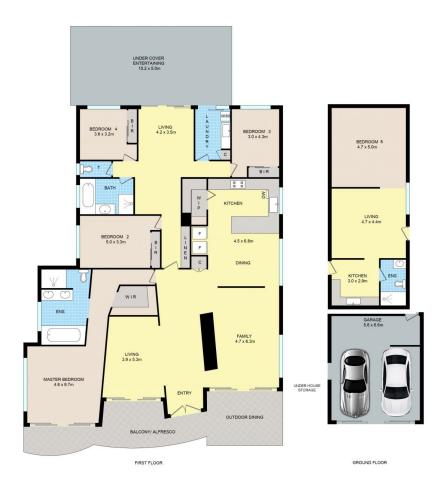

5 🚐 3 🚔 2 🖨

**Price**: \$900,000 - \$990,000

Land Size: 626 sqm

View: https://www.ypa.com.au/7999732

Khaled Khaled 0400 004 556

Ehab Chmaisse 0411 340 422

? 4 bedrooms with built in robes

## 50 Candlebark Dr. Greenvale

Disclaimer: Floor plan is for marketing purposes and is to be used as a guide only. Measurements are approximate and for illustrative purposes. Interested parties should make and rely on their own enquiries or refer to contract drawings for more accurate information.