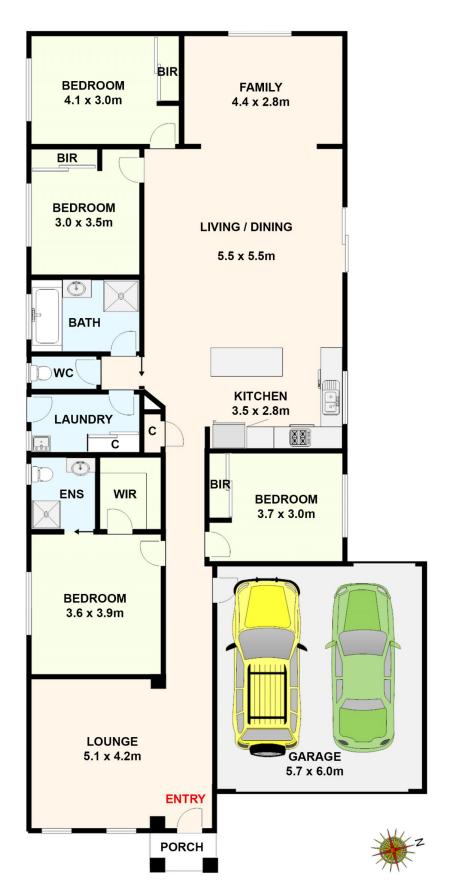

## 4 Royal Park Way Craigieburn VIC

This beautiful home is nestled in a tranquil pocket of the vibrant and sought-after suburb of Craigieburn. This property captures the essence of a perfect family home. Featuring 4-Bedrooms, 2-bathrooms, a double car garage, multiple living areas and a generous outdoor space that invites both leisure and recreation.

The spacious and light-filled living area with high ceilings sets the perfect ambiance for gatherings and relaxation. Just one step in and you will immediately appreciate the spaciousness of the four well-appointed bedrooms, providing an abundance of space for relaxation and personal privacy.

The kitchen features plenty of cupboard space, providing ample storage for all your kitchen essentials.

The backyard is also spacious and private, providing plenty of room for kids and pets to play or for a keen gardener to

4 🕒 2 📛 2 🖨

**Price**: \$690,000 - \$750,000

View: https://www.ypa.com.au/7999731

Khaled Khaled 0400 004 556

Eddi Bagdadi 0432 208 933

4 Royal Park Way, Craigieburn.

All data and dimensions shown in this sketch are approximate.