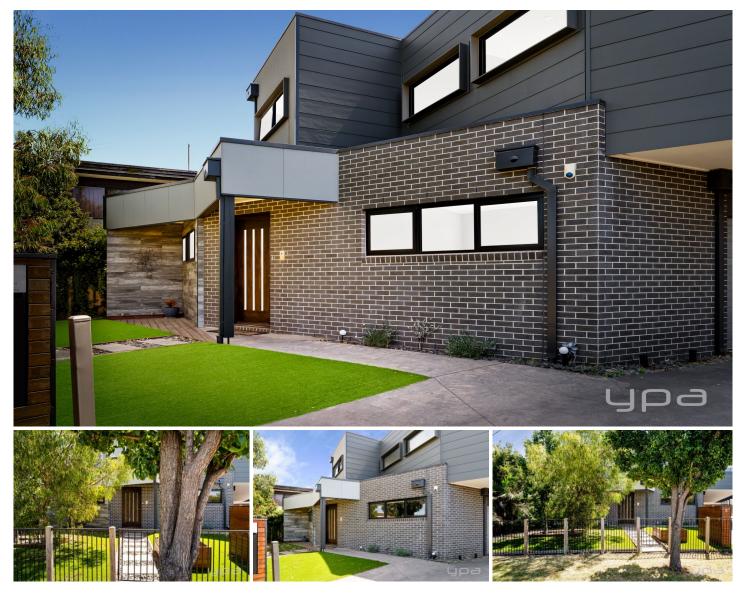

## 1/6 Beasley Avenue Werribee VIC

This modern and stylish townhouse offers you the luxury of a high-end home with a dynamite location to match. With Werribee Train Station, CBD, and its abundance of shops and restaurants only 300m away, everything you could want or need is within walking distance. A very convenient location. 300m to Train Station, with easy access to public transport, Werribee Town Centre and walking tracks along the Werribee River.

? Master bedroom with walk in robe and ensuite

? Remaining bedrooms both with built in robes

? Reverse living with an open plan kitchen, meals and living arrangement upstairs

? Kitchen equipped with 900mm oven and 40mm stone bench tops

? Central bathroom positioned downstairs servicing the 2 bedrooms