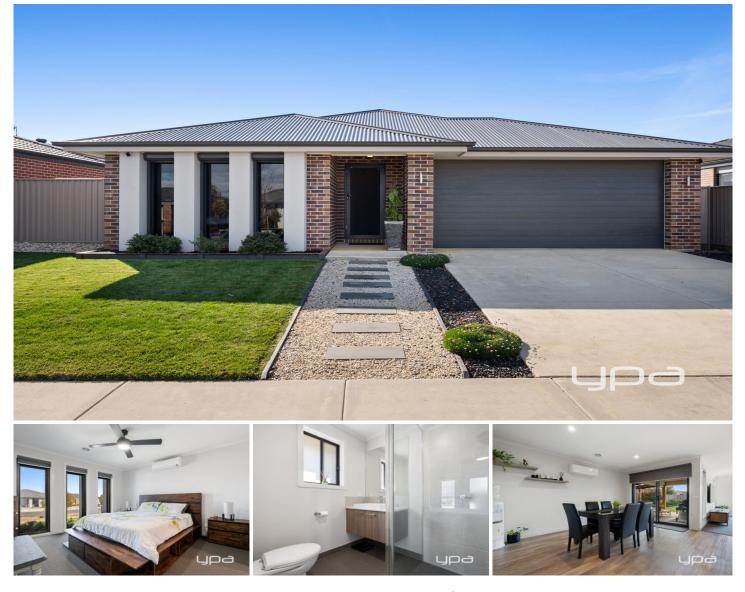

## **5 Red Robin Drive Winter Valley VIC**

Introducing 5 Red Robin Drive, Winter Valley-a captivating residence located in the heart of Ballarat High School zoning. This charming home boasts three generously sized bedrooms set on 525 square meters of prime real estate, perfectly blending comfort with convenience.

Ideally situated just a short drive away from Delacombe Town Centre and Coltman Plaza, this home offers unparalleled access to a multitude of shopping amenities, ensuring all your needs are catered to with ease. Whether it's a leisurely stroll through the neighbourhood or a quick errand run, every convenience is within reach.

Step inside and discover a harmonious blend of modern living and timeless elegance. From the spacious bedrooms with master featuring ensuite, walk in robe, split system and external roller shutters. The thoughtfully designed

## 3 🛤 2 📛 2 🖨

| Price     | : \$519,000 - \$549,000          |
|-----------|----------------------------------|
| Land Size | : 525 sqm                        |
| View      | : https://www.ypa.com.au/7999583 |