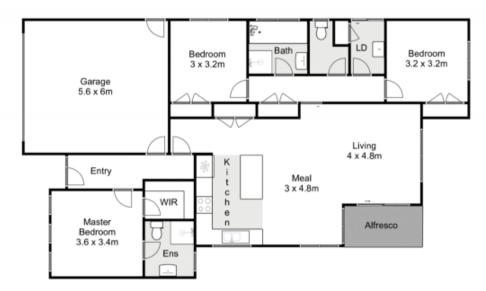

## 1/84 Clifton Drive Bacchus Marsh VIC

This spacious unit, tucked away in a tranquil pocket of three, is the perfect find for downsizers or first-time homebuyers. Boasting three large bedrooms, the master with a walk-in robe and ensuite, and the remaining bedrooms equipped with built-in robes.

The property also comes complete with NBN connectivity for those working from home. In the heart of the home lies the open kitchen, which features ample cupboard space, essential appliances including gas hot plates, oven and dishwasher, and an inviting island bench area.

This culinary hub seamlessly flows into the living and dining area which is flooded with natural light, which in turn leads to a covered alfresco area, expanding the living space outdoors. With a double remote garage, extra parking, split system cooling and ducted heating. This unit is designed