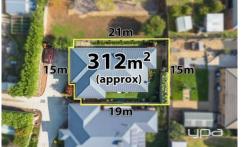

## 1/84 Clifton Drive Bacchus Marsh VIC

This spacious unit, tucked away in a tranquil pocket of three, is the perfect find for downsizers or first-time homebuyers. Boasting three large bedrooms, the master with a walk-in robe and ensuite, and the remaining bedrooms equipped with built-in robes.