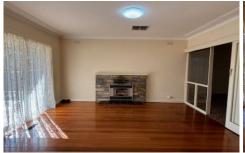

## 16 Everitt Street Hadfield VIC

Perfectly located, this brick veneer home will surely impress.

Comprising entry to lounge room and open servery to kitchen/meals area equipped with ample cupboard space, large kitchen with electric stove top, oven and ample cabinetry space. Polished hardwood timber flooring throughout and carpet bedroom. Additional sunroom and with access to rear yard. Expansive backyard with lush lawn and well-maintained paved area and much more. Call now for an inspection.