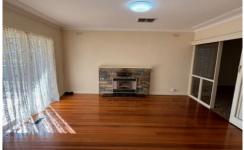

## 16 Everitt Street Hadfield VIC

Perfectly located, this brick veneer home will surely impress.

Comprising entry to lounge room and open servery to kitchen/meals area equipped with ample cupboard space, large kitchen with electric stove top, oven and ample cabinetry space. Polished hardwood timber flooring throughout and carpet bedroom. Additional sunroom and with access to rear yard. Expansive backyard with lush lawn and well-maintained paved area and much more. Call now for an inspection.