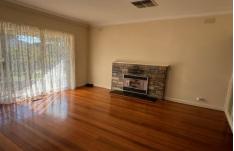

## 16 Everitt Street Hadfield VIC

Perfectly located, this brick veneer home will surely impress.

Comprising entry to lounge room and open servery to kitchen/meals area equipped with ample cupboard space, large kitchen with electric stove top, oven and ample cabinetry space. Polished hardwood timber flooring throughout and carpet bedroom. Additional sunroom and with access to rear yard. Expansive backyard with lush lawn and well-maintained paved area and much more. Call now for an inspection.