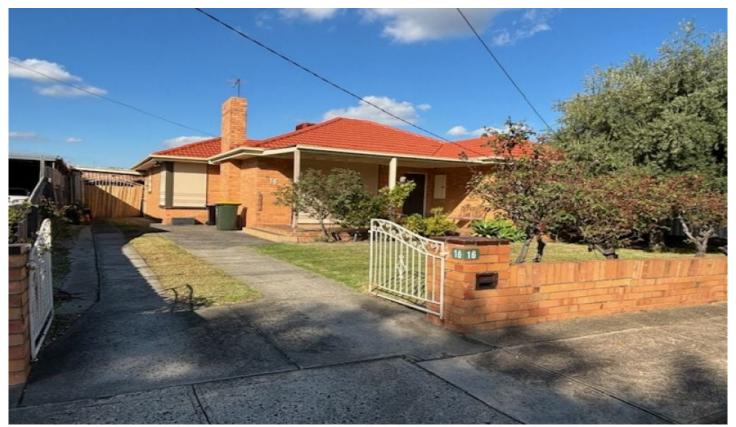

## 16 Everitt Street Hadfield VIC

Perfectly located, this brick veneer home will surely impress.

Comprising entry to lounge room and open servery to kitchen/meals area equipped with ample cupboard space, large kitchen with electric stove top, oven and ample cabinetry space. Polished hardwood timber flooring throughout and carpet bedroom. Additional sunroom and with access to rear yard. Expansive backyard with lush lawn and well-maintained paved area and much more. Call now for an inspection.