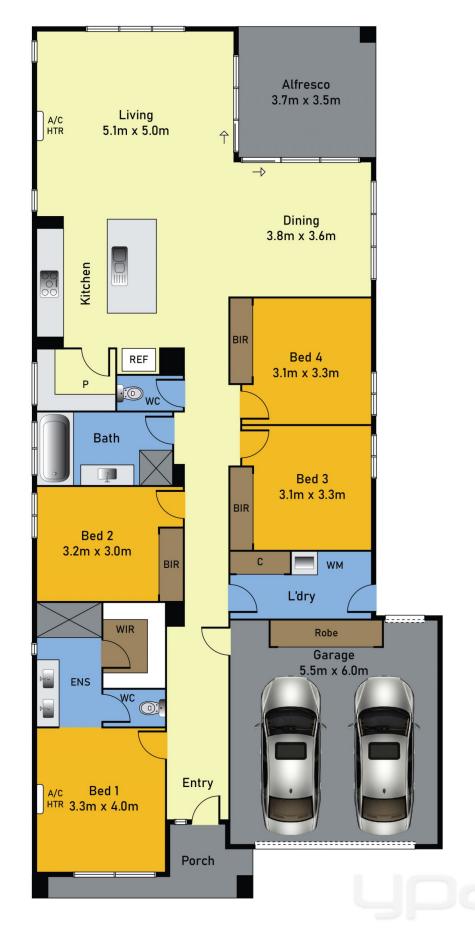

Nestled in a prime location, this home boasts a spacious, flowing floor plan that effortlessly blends modern design with impeccable presentation. With four bedrooms, two bathrooms, and a double garage, it offers ample space for relaxed family living.

## 7 Snowsill Circuit, Point Cook

Disclaimer: Floor Plan measurements are approximate and are for illustrative purposes only.