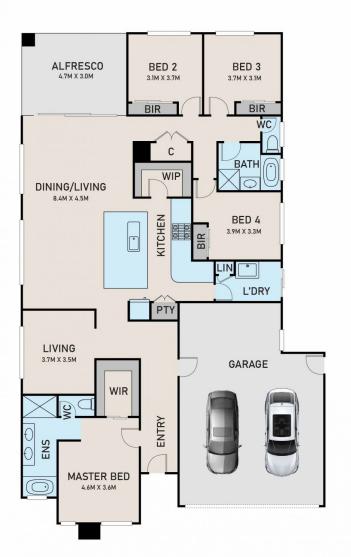

## 48 Moxham Drive Clyde North VIC

Situated in the highly sought-after Highgrove Estate, this home is a gem worth exploring. Modern and well-appointed, it offers the ideal blend of comfort and style. Boasting four bedrooms, including a spacious master bedroom with an ensuite and walk-in robe, this home provides ample space for the whole family. The two living areas, along with the meals area, offer versatile spaces for relaxation and entertainment. The modern kitchen is equipped with stainless steel appliances, a walk-in pantry, and an extended benchtop, perfect for culinary enthusiasts. The alfresco area provides a charming space for outdoor gatherings with friends and family.

? Four bedrooms, two bathrooms with separate WC's, enlarged two car garage.

? Spacious master bedroom with ensuite featuring floor to ceiling tiles, double vanity, double shower and standalone

4 🚐 2 🚔 2 🗬

## 48 MOXHAM DRIVE, CLYDE NORTH

\* DIMENSIONS ARE APPROXIMATE AND FOR ILLUSTRATIVE PURPOSES ONLY