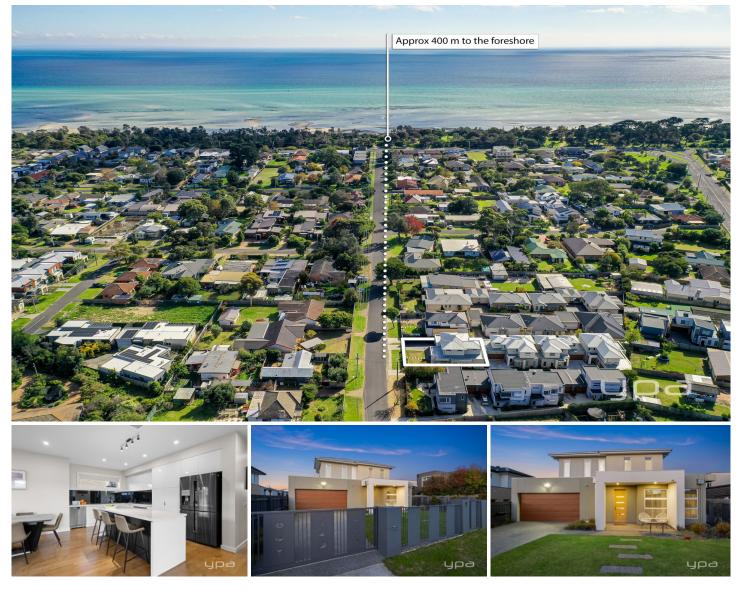

## 1/15 Rose Street Capel Sound VIC

Boasting a prime location just 400\*m from the water's edge, this fantastic Southern Peninsula property offers a perfect blend of style, comfort, and convenience.

Built in 2017 and featuring its own street frontage, the contemporary facade features clean lines and a minimal aesthetic complimented by low maintenance landscaping, whilst the modern interiors showcase premium finishes including solid european oak flooring, quality wool blend carpeting, bespoke fitted wardrobes and a custom-fitted office space which offers ample storage and versatility to accommodate your lifestyle needs. Year-round comfort is further ensured through the inclusion of a Daikin integrated heating and cooling system that provides optimal climate control in every season.