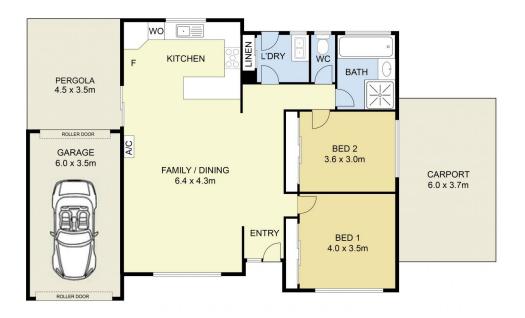

## 2/19 Delbridge Drive Sydenham VIC

Whether you're a first home buyer, savvy investor or looking to downsize, this home presents a perfect opportunity.

Meticulously maintained inside and out, this home offers two generously sized bedrooms with built in robes, serviced by one central bathroom, and a single car garage with remote and additional carport perfect for a car, trailer or boat. The good-sized lounge highlighted by beautiful, exposed timber cathedral ceiling invites relaxation and flows on into the large kitchen boasting ample storage and plenty of bench space. Step outside and you're met with a pergola, and a low maintenance garden all situated on a 335m2 approx. allotment.

## 2/19 Delbridge Drive, Sydenham

0 1 2 3 4 5 SCALE(METRES)

DISCLAIMER: ALL DIMENSIONS ARE AN APPROXIMATION ONLY AND NO GUARANTEE IS GIVEN WITH RESPECT TO ACCURACY.