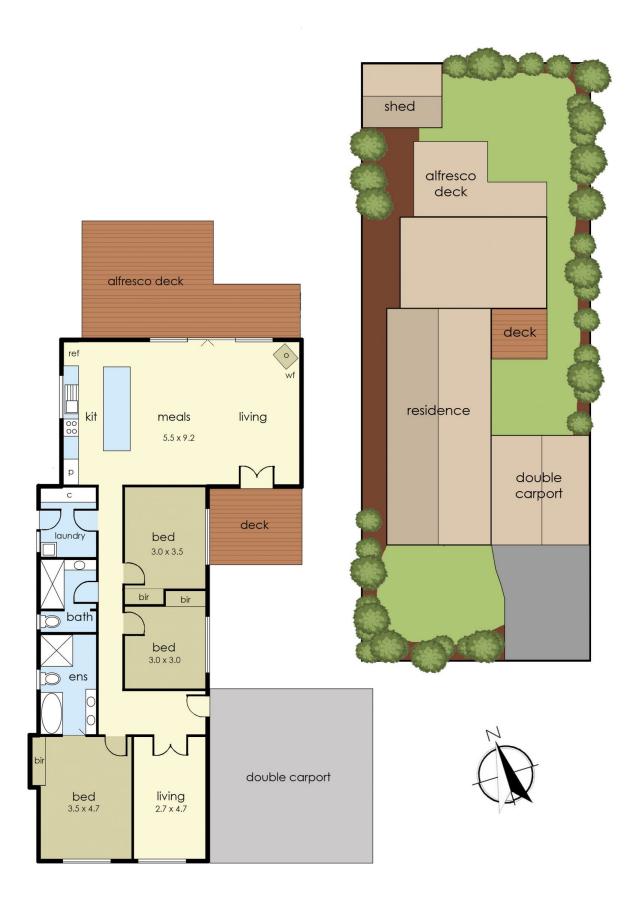

Featuring three lovely bedrooms including a generous primary bedroom with ensuite and soaking tub, the home also features a stylishly updated family bathroom with custom vanity and frameless shower screen, a separate full laundry room, a large open plan kitchen, dining and living

## 14 Loatta Street, Rye

This floorplan is for illustration purposes only and no warranty is given to its accuracy. Purchasers are advised to carry out their own investigations.