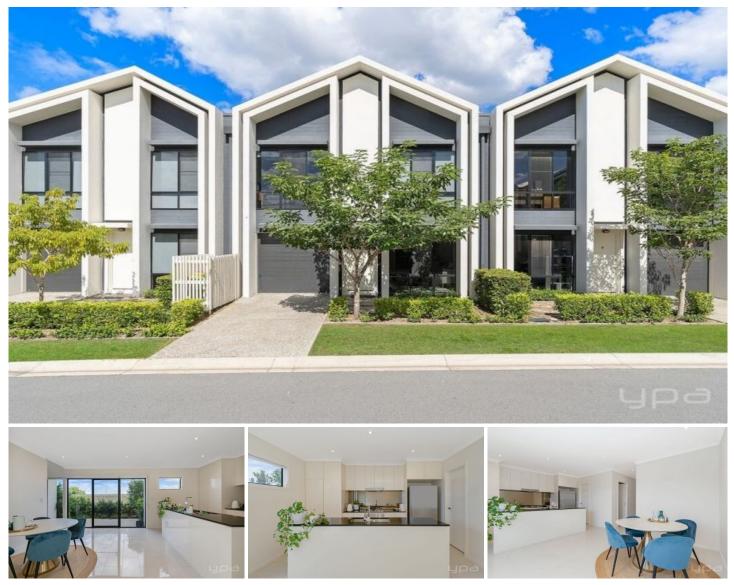

## 7/1 Residences Circuit Pimpama QLD

Take the time to appreciate this immaculately presented home in "The Heights' Estate. Comprising of three spacious bedrooms, two living zones plus upstairs retreat as well as a generous sized rear yard, will have you impressed at every angle!

Warmth and light drenches this home upon entry, and the feeling of 'HOME' is evident as soon as you open the door.

With plenty of windows, each bedroom has plenty of light as well as views. Some added extras include split system aircons, remote garage, CCTV, solar panels and much more!