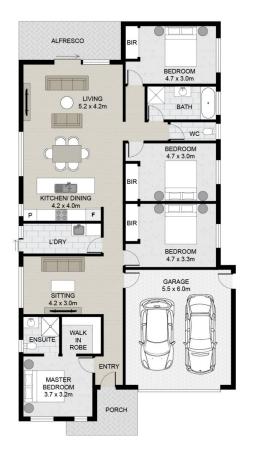

## 32 Scarlet Drive Greenvale VIC

Looking to upsize, downsize or invest? 32 Scarlet Drive ticks all the boxes.

Step into the serene Greenvale Gardens Estate of Greenvale and discover the epitome of family living in this charming residence. Boasting single-level simplicity, low maintenance allure, and a sought-after corner block, this home invites you to create cherished memories. Conveniently located near bus stops, Greenvale Shopping Centre, and local schools, it's a haven waiting for your personal touch to truly make it your own.

Currently leased til 15th of November 2024 at \$500 per week.

Inside, you'll find a spacious master bedroom complete with a walk-in robe and ensuite, alongside three additional

4 🕒 2 📛 2 🖨

Price: Private Sale | \$750,000