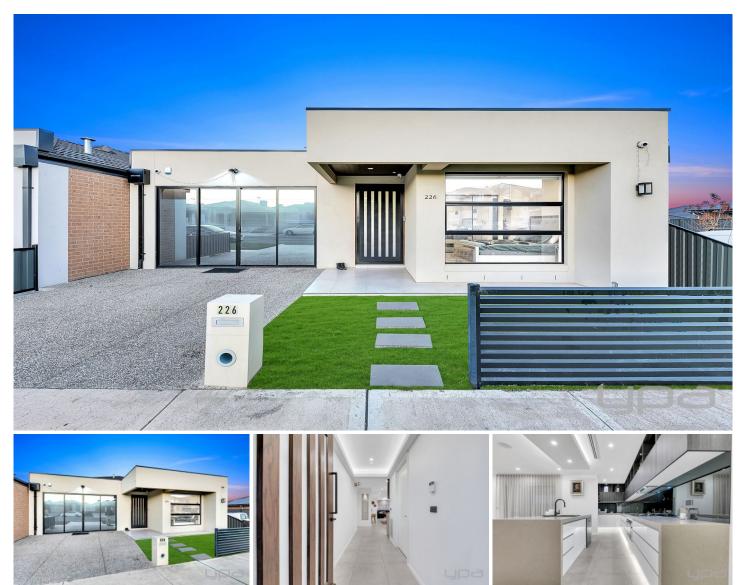

## 226 Highlander Drive Craigieburn VIC

Step into luxury living with this stunning 4-bedroom, 2-bathroom home boasting contemporary features and exquisite fittings. Perfectly nestled in a tranquil neighbourhood, this residence offers the epitome of modern living.

## Key Features:

- 1. Roof speakers: The property is equipped with speakers installed in the roof, potentially for indoor or outdoor entertainment purposes.
- 2. Security window roller shutters and cameras: The presence of security shutters and cameras suggests a focus on safety and security for the home.

4 🕒 2 📛 2 🖨

**Price**: \$760,000 - \$820,000

View: https://www.ypa.com.au/7996797

Asad Khan 0400 008 881

Rahul Mehra 0467 479 999