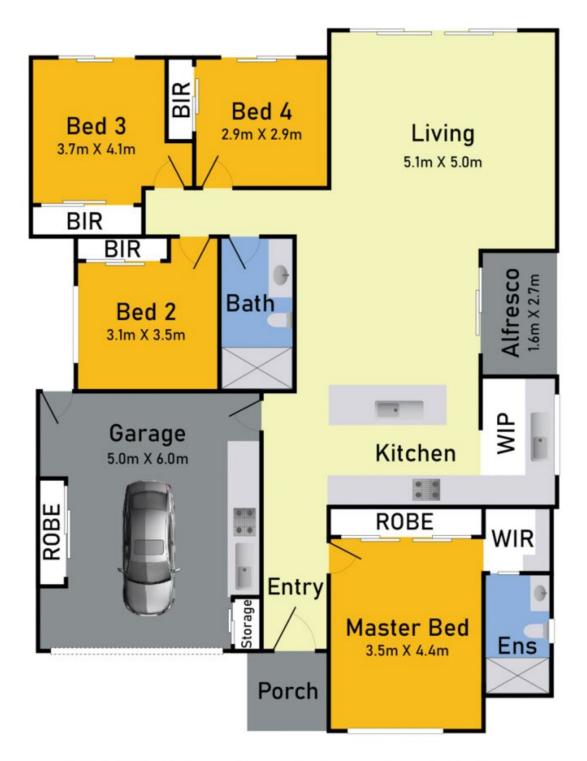

## Floor Plan

## 226 Highlander Drive, Craigieburn

 $^{\star}$  Dimensions are approximate and for illustrative purposes only