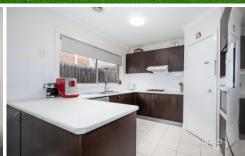

## Features Include:

- ? Master bedroom showcasing a built-in wardrobe and a two way ensuite with bathtub and shower
- ? Additional two spacious bedrooms with built-in wardrobes ? Front lounge
- ? The open plan kitchen is located perfectly to incorporate the meals and family area
- ? Kitchen complete with ample cupboard space, gas cooktop, range hood, wall oven, dishwasher and double