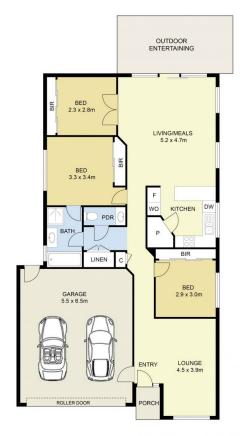

## 16 Tintern Loop Hillside VIC

Tucked away privately is this stylish and convenient property that offers simple living in a convenient locale. Perfect for first home buyers, downsizers, and investors looking to add to their portfolio. It's properties like these that turn heads. Embrace yourself for the best living with nearby shops, quality primary and secondary schools, public transport, parklands and so much more!

## Features Include:

- ? Master bedroom showcasing a built-in wardrobe and a two way ensuite with bathtub and shower
- ? Additional two spacious bedrooms with built-in wardrobes ? Front lounge
- ? The open plan kitchen is located perfectly to incorporate the meals and family area
- ? Kitchen complete with ample cupboard space, gas cooktop, range hood, wall oven, dishwasher and double

3 📭 1 🔓 2 🖨

Price : PRIVATE SALE | \$490,000 - \$539,000

Land Size: 268 sqm

View: https://www.ypa.com.au/7996052

Andrew Migliorisi 0432 526 844

Stephen Azzopardi 0402 012 554