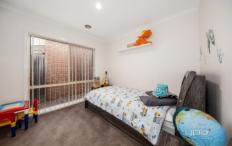

## Features Include:

- ? Master bedroom showcasing a built-in wardrobe and a two way ensuite with bathtub and shower
- ? Additional two spacious bedrooms with built-in wardrobes ? Front lounge
- ? The open plan kitchen is located perfectly to incorporate the meals and family area
- ? Kitchen complete with ample cupboard space, gas cooktop, range hood, wall oven, dishwasher and double