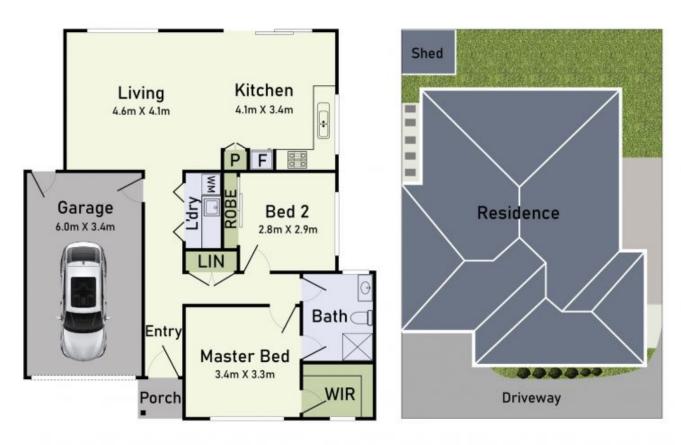

## Floor Plan

## Site Plan

## 2/26 Rogers Street Pakenham

\* Dimensions are approximate and for illustrative purposes only