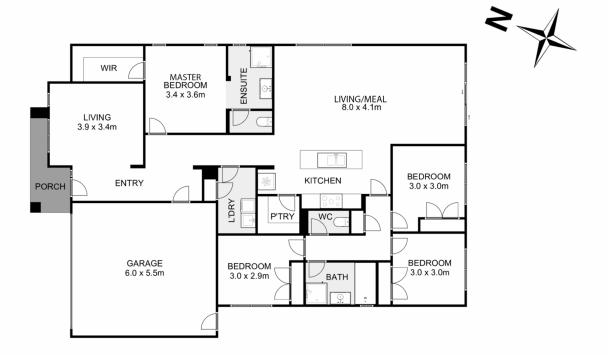

## 11 Blakewater Crescent, Weir Views

Whilst every attempt has been made to ensure the accuracy of the floor plan contained here, measurements of doors, windows, rooms and any other items are approximate and no responsibility is taken for any error, omission, or mis-statement. This plan is for illustrative purposes only and should be used as such by any prospective purchaser. The services, systems and appliances shown have not been tested and no guarantee as to their operability or efficiency can be given.