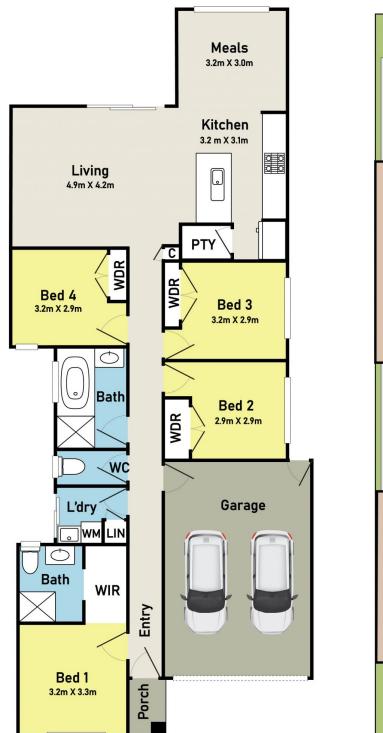

yle of convenience and leisure, surrounded by popular sports and recreational facilities. This striking modern home melds family-friendly dimensions, fine finishes, and on-trend tones to present an enviable offering tailored to both discerning homeowners and savvy investors.

Enjoy the convenience of living steps away from popular sports and recreational facilities. The Pavilion Estate offers a vibrant community atmosphere, with easy access to parks, shops, and schools.

? Dual living areas provide ample space for versatile living and entertaining

arrangements.

? The kitchen includes sleek stone benchtops, a gas

#### 4 2 2 2

**Price**: \$650,000 - \$700,000

View: https://www.ypa.com.au/7994721



Kamaljeet Singh 0433 619 387



Rajiv Ranjan 0413 775 214

## Floor Plan

### Site Plan







# 10 Midfield Way, Clyde