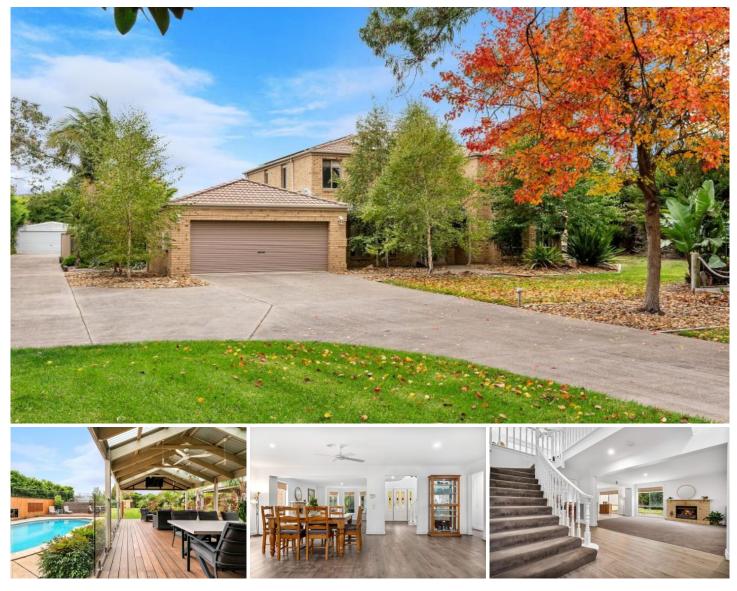

## 7 Inglewood Crescent Rosebud VIC

\*\* Inspection By Private Appointment \*\*

Designed for the ultimate entertainer, this remarkable family package presents the very essence of lifestyle living with a dedicated cinema room, a captivating alfresco area, wood fire pizza oven, designated fire pit, in-ground swimming pool and established gardens.

An unveiling of space spills across a 3,001sqm (approx.) allotment, allowing leafy gardens to bring to life a series of three open living zones, a central dining space and a kitchen that ticks every box for the party enthusiast. With a freestanding 900mm Westinghouse cooker, stone benchtops, corner pantry and breakfast bar, culinary practicalities are mirrored outside with a built-in barbecue and wood fire pizza oven amongst a designated fire pit with custom bench seating. A large decked alfresco offers