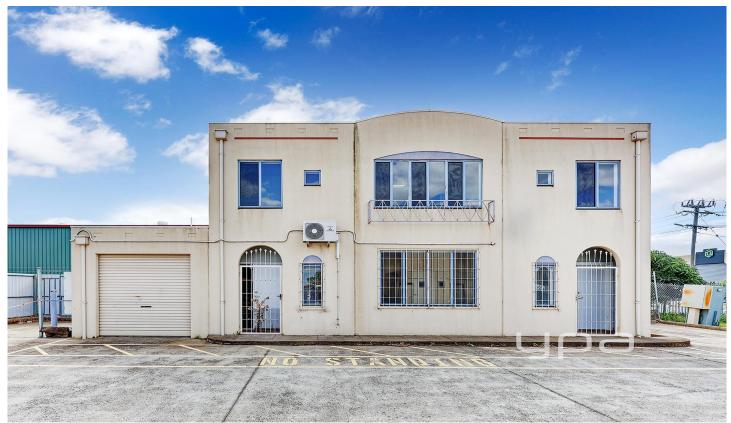

## 71/57 Malcolm Place Campbellfield VIC

Step into the heart of Campbellfield's prime industrial zone and discover this meticulously renovated double-story dwelling, offering possibilities for an investor or business owner. Compromising a reception area and three generously sized offices, this versatile space allows for seamless integration of living and working from home. Upstairs, a spacious kitchen boasting ample storage awaits, complemented by a private courtyard perfect for relaxation or entertaining. Make the most of this opportunity - where work and investment align perfectly.