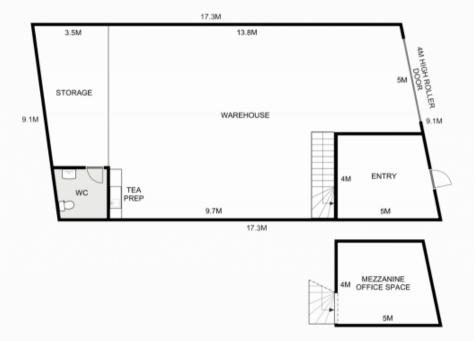

## 3/26 Rutherford Court Maddingley VIC

Almost standing at approximately 166m2, Zoned Industrial 2, this concrete prefab factory is a great investment. Amenities including kitchenette & disabled toilet, 4mtx4mt Roller Door with 5mt Internal height, large storage room, two large office spaces, plenty of car parking to the front and is currently tenanted, with the option to renew lease from the 15th of August 2024 for an additional two years.

## 3/26 Rutherford Court, Maddingley

Whilst every attempt has been made to ensure the accuracy of the floor plan contained here, measurements of doors, windows, rooms and any other items are approximate and no responsibility is taken for any error, omission, or mis-statement. This plan is for illustrative purposes only and should be used as such by any prospective purchaser. The services, systems and appliances shown have not been tested and no guarantee as to their operability or efficiency can be given.