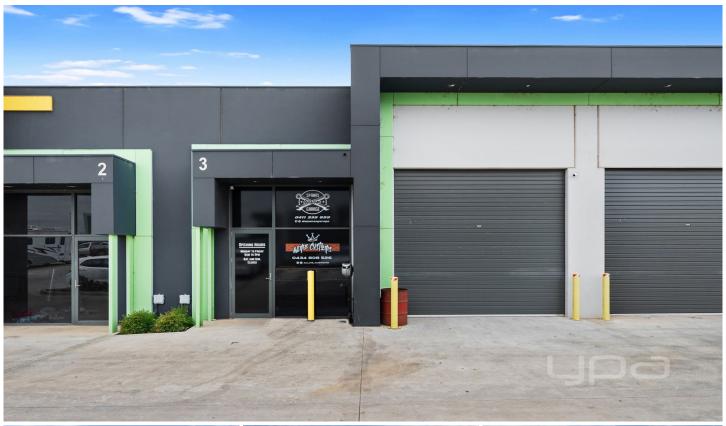

## 3/26 Rutherford Court Maddingley VIC

Almost standing at approximately 166m2, Zoned Industrial 2, this concrete prefab factory is a great investment. Amenities including kitchenette & disabled toilet, 4mtx4mt Roller Door with 5mt Internal height, large storage room, two large office spaces, plenty of car parking to the front and is currently tenanted, with the option to renew lease from the 15th of August 2024 for an additional two years.

Tenant currently paying \$2383.25per month INC GST, Plus Outgoings. The factory is located in the industrial area of Bacchus Marsh and being within a 45min commute to Melbourne, Ballarat and Geelong is prime position, it is also a gated estate for added security. Factories like this do not come by very often so if you are looking for a sound investment call today for more information.