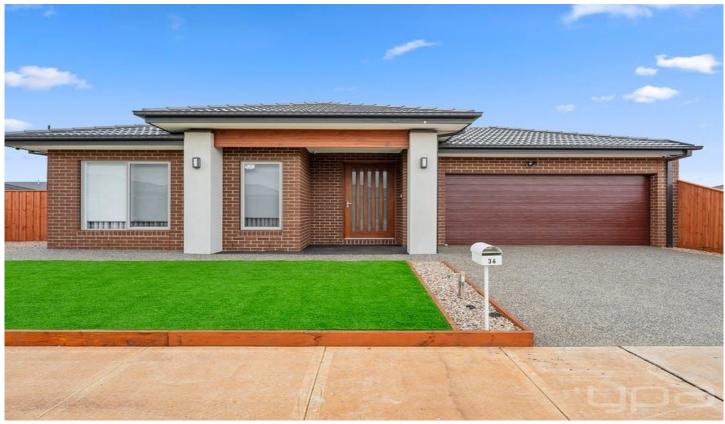

## 36 Hawkestone Street MELTON SOUTH VIC

- . Four bedrooms with full ensuite and walk in robe to main bedroom; other three bedrooms have built in robe
- . Ducted heating & evaporative cooling thought out the property
- . Tiles in kitchen and open meals and living area and Floorboards in all bedrooms.
- . Stainless steel appliances with 900mm upright stove, canopy range hood and dishwasher, butlers pantry.
- . Double garage with remote roller door with internal access and side access garden shed
- . Low maintenance Landscaped front and back gardens