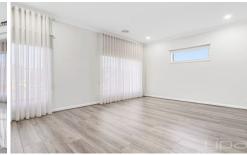

## 36 Hawkestone Street MELTON SOUTH VIC

- . Four bedrooms with full ensuite and walk in robe to main bedroom; other three bedrooms have built in robe
- . Ducted heating & evaporative cooling thought out the property
- . Tiles in kitchen and open meals and living area and Floorboards in all bedrooms.
- . Stainless steel appliances with 900mm upright stove, canopy range hood and dishwasher, butlers pantry.
- . Double garage with remote roller door with internal access and side access garden shed
- . Low maintenance Landscaped front and back gardens