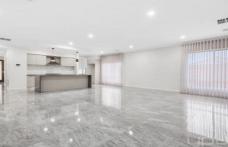

## 36 Hawkestone Street MELTON SOUTH VIC

- . Four bedrooms with full ensuite and walk in robe to main bedroom; other three bedrooms have built in robe
- . Ducted heating & evaporative cooling thought out the property
- . Tiles in kitchen and open meals and living area and Floorboards in all bedrooms.
- . Stainless steel appliances with 900mm upright stove, canopy range hood and dishwasher, butlers pantry.
- . Double garage with remote roller door with internal access and side access garden shed
- . Low maintenance Landscaped front and back gardens