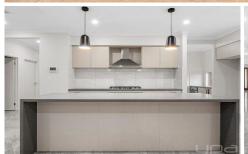

## 36 Hawkestone Street MELTON SOUTH VIC

- . Four bedrooms with full ensuite and walk in robe to main bedroom; other three bedrooms have built in robe
- . Ducted heating & evaporative cooling thought out the property
- . Tiles in kitchen and open meals and living area and Floorboards in all bedrooms.
- . Stainless steel appliances with 900mm upright stove, canopy range hood and dishwasher, butlers pantry.
- . Double garage with remote roller door with internal access and side access garden shed
- . Low maintenance Landscaped front and back gardens