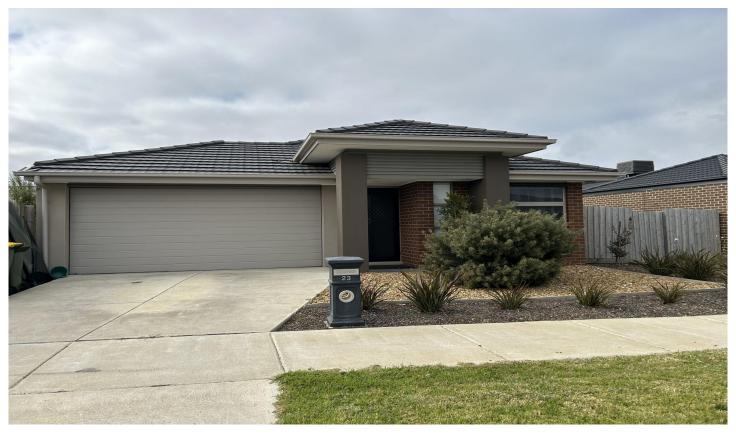

## 23 Dante Crescent Bonshaw VIC

YPA Estate Agents Ballarat are pleased to present 23 Dante Crescent, Bonshaw

This property features the following:

- ? 4 spacious bedrooms, main bedroom offering WIR and ensuite.
- ? Additional main bathroom and toilet
- ? 2 separate living areas
- ? Spacious meals and kitchen area with stainless steel appliances
- ? Ducted heating & split system cooling for all year round comfort.
- ? Moving outside boasts an undercover alfresco with landscaped gardens and a double car garage.
- ? Additional features include alarm system.
- ? Within a close proximity to Delacombe Town Centre, a location and property not to be missed!