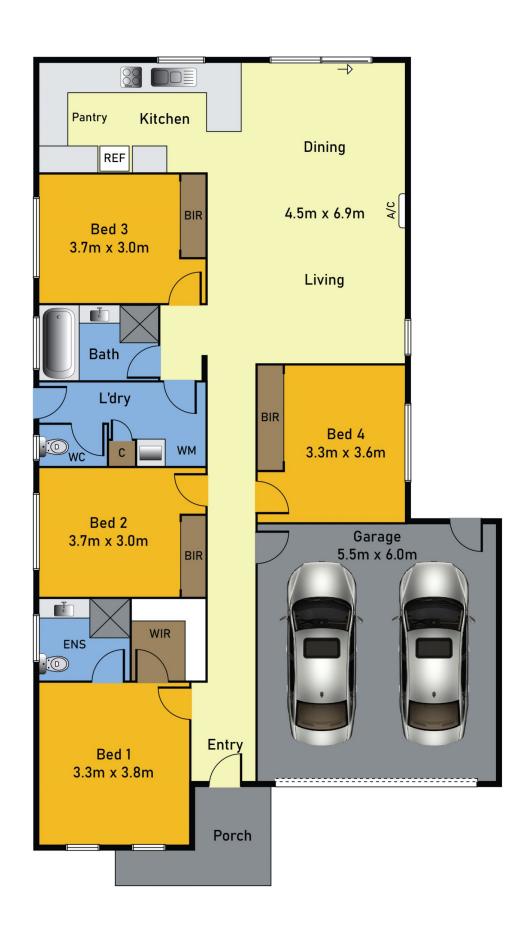

## 30 Ferntree Drive Werribee VIC

Nestled in the heart of Werribee, YPA Point Cook presents an exceptional opportunity for families seeking contemporary comfort in a serene suburban setting. This modern residence offers an ideal fusion of style, space, and functionality, providing a sanctuary you'll be proud to call home.

Nestled in the heart of Werribee, YPA presents an extraordinary opportunity for families craving contemporary comfort in a tranquil suburban locale. This modern residence epitomizes the perfect blend of style, space, and functionality, offering a haven you'll be delighted to call your own.

## Highlighted Features:

Master Bedroom Oasis: Enjoy a luxurious retreat with a