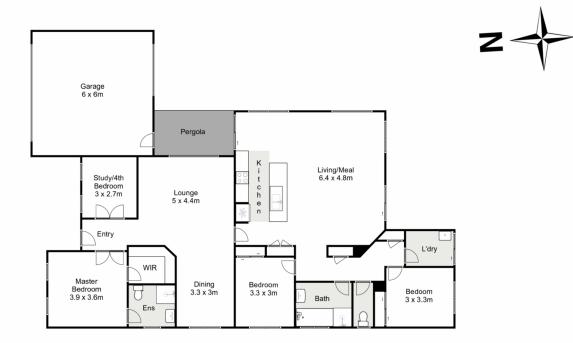

## 7 Waterford Way, Melton West

Whilst every attempt has been made to ensure the accuracy of the floor plan contained here, measurements of doors, windows, rooms and any other items are approximate and no responsibility is taken for any error, omission, or mis-statement. This plan is for illustrative purposes only and should be used as such by any prospective purchaser. The services, systems and appliances shown have not been tested and no guarantee as to their operability or efficiency can be given.