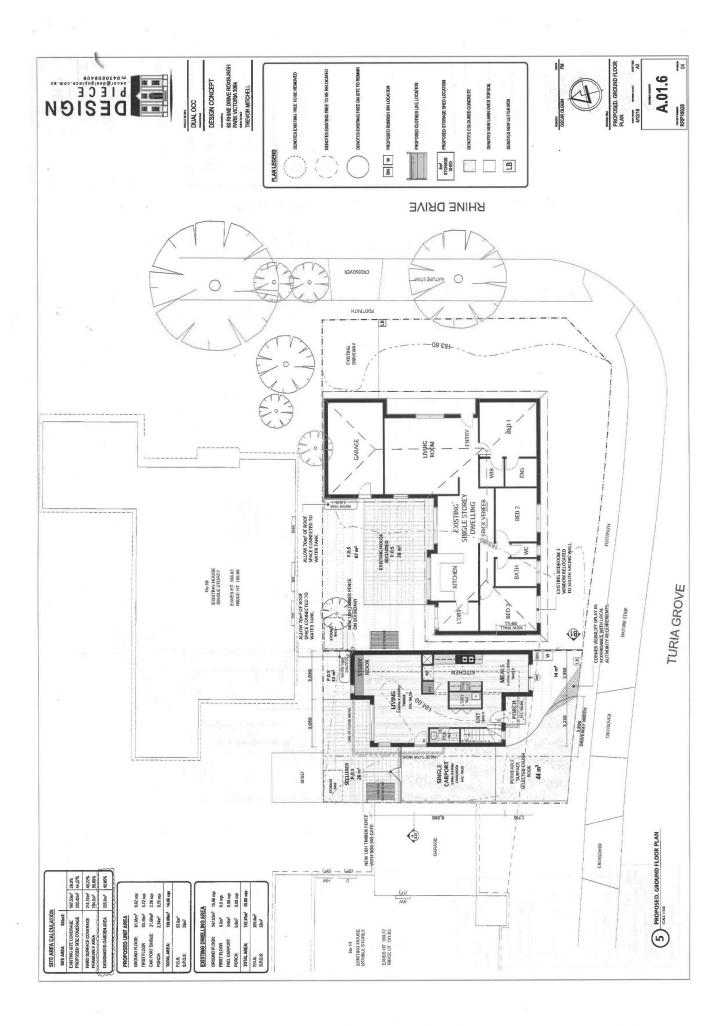

## 12 Turia Grove Roxburgh Park VIC

YPA Craigieburn is proud to present 12 Turia Grove Roxburgh Park. Measuring 155m2 aprox, this TITLED block presents a magnificent opportunity for investors as well as someone looking to build their first home. Plans and permits approved for a 2-bedroom, 2-bathroom town home which is ready to build.