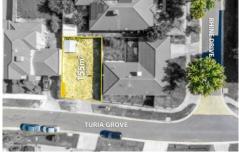

## 12 Turia Grove Roxburgh Park VIC

YPA Craigieburn is proud to present 12 Turia Grove Roxburgh Park. Measuring 155m2 aprox, this TITLED block presents a magnificent opportunity for investors as well as someone looking to build their first home. Plans and permits approved for a 2-bedroom, 2-bathroom town home which is ready to build.

Positioned in one of Roxburgh Park's newly developed areas.

This land is ready to accommodate. Providing easy access to amenities including, walking distance to Roxy Central, local restaurants, schools, and childcare centres, food works, gym, medical facilities, transport, easy access to Aitken Blvd, Somerton Rd and Bridgewater Rd. Also enjoy convenience of the route 541 & 544 bus service that services James Mirams Dr, connecting to Roxburgh Park

| Price     | : \$200,000 - \$220,000          |
|-----------|----------------------------------|
| Land Size | : 155 sqm                        |
| View      | : https://www.ypa.com.au/7992469 |

0432 208 933