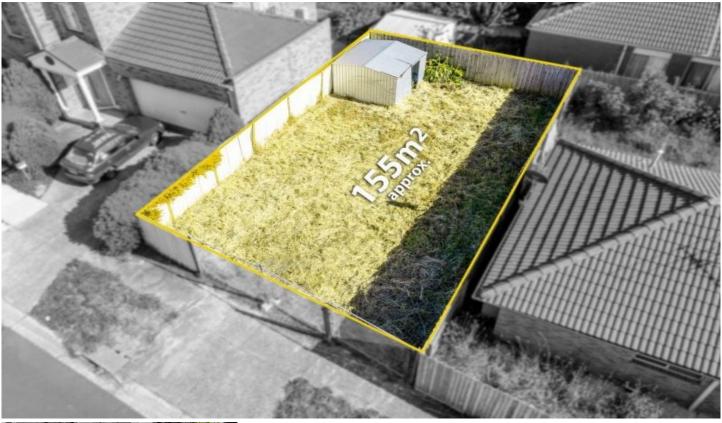

## 12 Turia Grove Roxburgh Park VIC

YPA Craigieburn is proud to present 12 Turia Grove Roxburgh Park. Measuring 155m2 aprox, this TITLED block presents a magnificent opportunity for investors as well as someone looking to build their first home. Plans and permits approved for a 2-bedroom, 2-bathroom town home which is ready to build.

| Price     | : \$200,000 - \$220,000          |
|-----------|----------------------------------|
| Land Size | : 155 sqm                        |
| View      | : https://www.ypa.com.au/7992469 |

0432 208 933