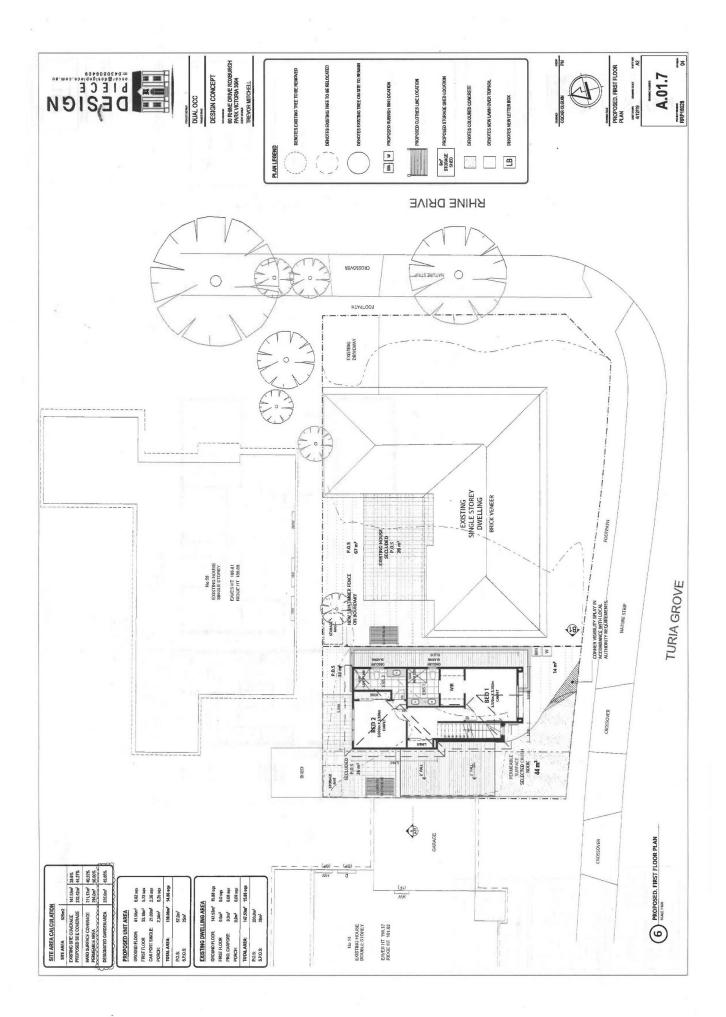

## 12 Turia Grove Roxburgh Park VIC

YPA Craigieburn is proud to present 12 Turia Grove Roxburgh Park. Measuring 155m2 aprox, this TITLED block presents a magnificent opportunity for investors as well as someone looking to build their first home. Plans and permits approved for a 2-bedroom, 2-bathroom town home which is ready to build.

| Price     | : \$200,000 - \$220,000          |
|-----------|----------------------------------|
| Land Size | : 155 sqm                        |
| View      | : https://www.ypa.com.au/7992469 |

0432 208 933