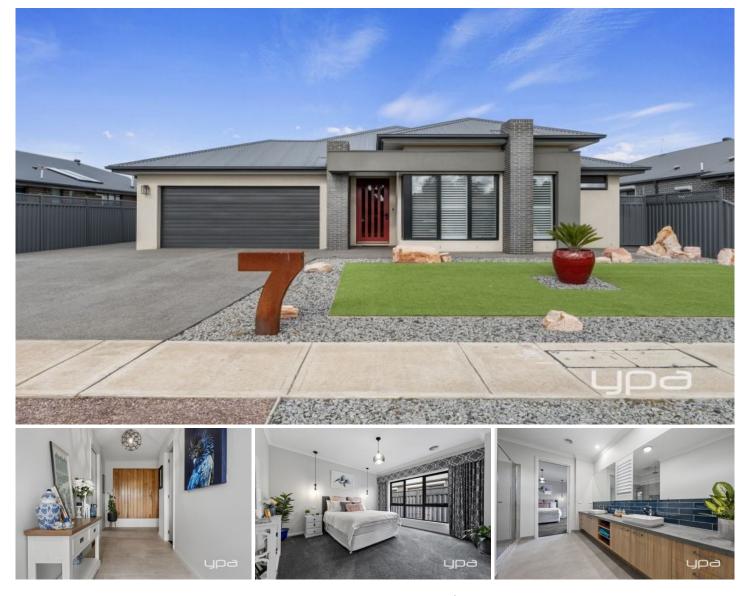

## 7 Holts Lane Darley VIC

In the heart of a charming neighbourhood, this 4yr old Boutique style home exudes elegance and modern convenience at every turn sitting on an allotment size of 1150m2. As you approach, the sleek facade brings you in, hinting at the luxury within.

The home includes double-glazed windows throughout and quality high rated insulation ensuring energy efficiency. Step inside to discover the elegant ambiance of the living space, anchored by a gas fireplace that invites warmth and relaxation on cooler evenings. Caesar stone 100mm high benchtops adorn the kitchen with a 900mm under bench oven plus additional 600mm Pyrolytic oven, induction cooktop, ASKO dishwasher and walk in pantry complemented by ample shelves and drawers with numerous power points that offer practicality for everyday living.