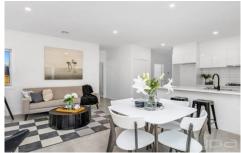

Comprising a spacious master bedroom, sparkling ensuite, additional two bedrooms well equipped with double mirrored build in robes conjoined with the main bathroom. Open plan living layout boasting expansive kitchen flowing through to open living and dining, this home is perfect for a growing family.

Kitchen well equipped with white stone bench tops, dishwasher, stainless steel cooking appliances, tiled splashback and ample cupboard space, what more could you need?

3 🕮 2 🟪 1 🚘

View: https://www.ypa.com.au/7991986