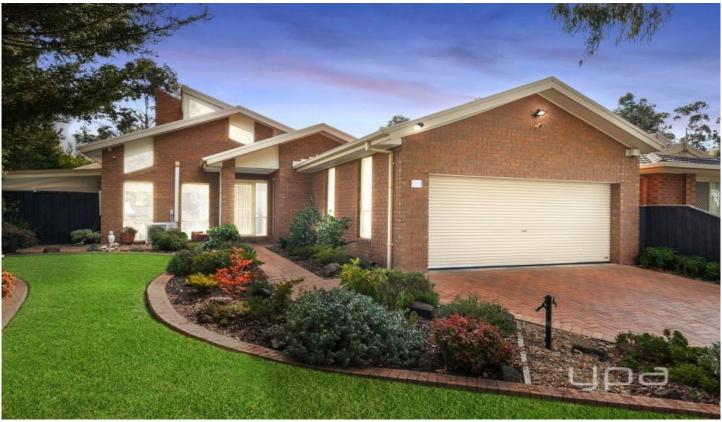

## 31 Sheridan Way Roxburgh Park VIC

Designed with entertaining, influencing and a growing family in mind, this carefully thought-out floor plan features top class street appeal, formal and informal living zones and a showcase outdoor area and backyard, sizeable to host any occasion or family gathering. All packaged on a huge block of 737m2 with an abundance of further potential!

Enjoy the tranquillity of a highly sought after, quiet, pocket of Roxburgh Park, with only one neighbour beside you and a location that has it all. With a short walkable distance to public transport, childcare, schooling, grocery/ food outlets, medical centres, parklands, lake and the new 'Roxy Central' complex.

## Offering:

-Inviting entrance with towering, vaulted ceilings and wide,

3 2 3 3

**Price**: Auction \$640,000-\$680,000

Land Size: 737 sqm

View: https://www.ypa.com.au/7991882

Melissa Abela 0405 264 150

Amin Halabi 0401 789 004