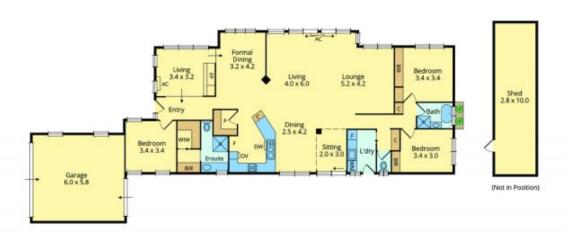

## 31 Sheridan Way Roxburgh Park VIC

Designed with entertaining, influencing and a growing family in mind, this carefully thought-out floor plan features top class street appeal, formal and informal living zones and a showcase outdoor area and backyard, sizeable to host any occasion or family gathering. All packaged on a huge block of 737m2 with an abundance of further potential!

## Offering:

-Inviting entrance with towering, vaulted ceilings and wide,

3 2 3 3

**Price**: Auction \$640,000-\$680,000

Land Size: 737 sqm

View: https://www.ypa.com.au/7991882

Melissa Abela 0405 264 150

Amin Halabi 0401 789 004

## 31 Sheridan Way, Roxburgh Park

All measurements are in metres. This plan is not to scale and provided as marketing material. All measurements are approximate and for illustrative purposes only. We make no guarantee of the accuracy of the plan, and you should independently determine the suitability of the property for your requirements.