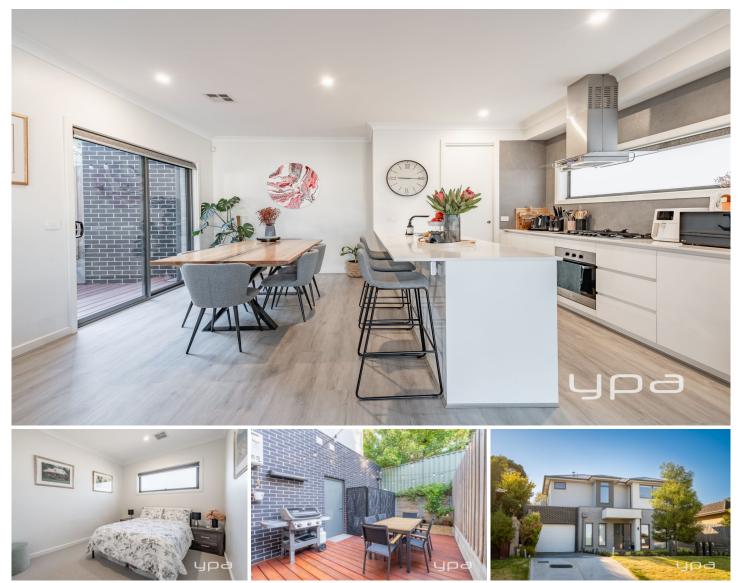

## 1/42 Pascoe Street Westmeadows VIC

- Four spacious bedrooms all with WIRS
- Two bathrooms
- Additional powder room downstairs
- Master with ensuite and WIR
- Open plan living
- Separate laundry
- Walk in pantry
- Ducted heating and central cooling
- Private courtyard
- Single garage and separate storage room
- Alarm system

- Close proximity to schools, parkland, shops, restaurant/ cafes including the famous Mayflour Cafe and public transport

- Please bring photo ID to all open inspections!

4 🛤 2 🚔 2 🚔

Price : \$660 pw View : https://www.ypa.com.au/7991784