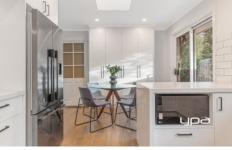

Enter to discover cathedral ceilings throughout with a large living area off the entry, complemented by a fully upgraded kitchen boasting modern amenities such as an oven, induction cooktop, integrated dishwasher, and luxurious stone waterfall benchtops. The dining area seamlessly connects, offering an ideal space for gatherings and everyday meals. Additionally, a generously sized living area provides ample room for relaxation and entertainment.