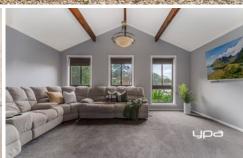

Enter to discover cathedral ceilings throughout with a large living area off the entry, complemented by a fully upgraded kitchen boasting modern amenities such as an oven, induction cooktop, integrated dishwasher, and luxurious stone waterfall benchtops. The dining area seamlessly connects, offering an ideal space for gatherings and everyday meals. Additionally, a generously sized living area provides ample room for relaxation and entertainment.