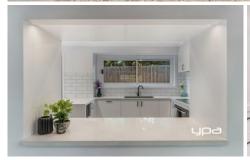

Enter to discover cathedral ceilings throughout with a large living area off the entry, complemented by a fully upgraded kitchen boasting modern amenities such as an oven, induction cooktop, integrated dishwasher, and luxurious stone waterfall benchtops. The dining area seamlessly connects, offering an ideal space for gatherings and everyday meals. Additionally, a generously sized living area provides ample room for relaxation and entertainment.