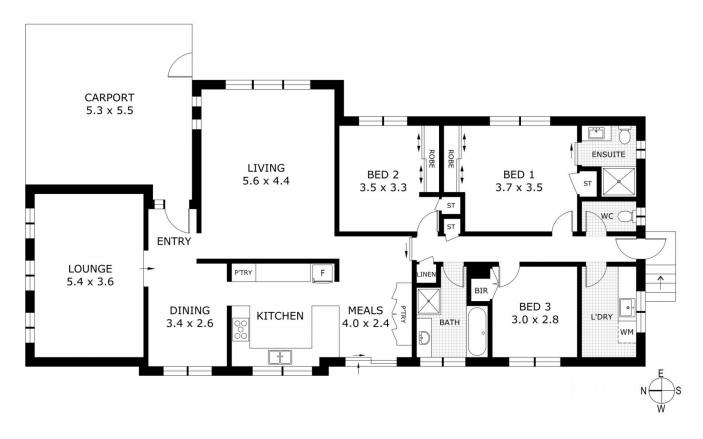

## 2 Caithness Close Sunbury VIC

Nestled in a pristine court location with the serene backdrop of Kismet Park, this charming residence presents an enticing blend of comfort, potential, and convenience. Offering an abundance of space and poised for future upgrades, this home beckons you to embrace its many offerings.

Enter to discover cathedral ceilings throughout with a large living area off the entry, complemented by a fully upgraded kitchen boasting modern amenities such as an oven, induction cooktop, integrated dishwasher, and luxurious stone waterfall benchtops. The dining area seamlessly connects, offering an ideal space for gatherings and everyday meals. Additionally, a generously sized living area provides ample room for relaxation and entertainment.

Retreat to the master bedroom featuring a built-in robe and

## 3 📭 2 🔓 3 🖨

**Price**: \$ 700,000

View: https://www.ypa.com.au/7991381

Lisa Totaro 0410 144 215

**Daniel Scarano 0448 735 298** 

## 2 Caithness Close, Sunbury

Disclaimer: All images, views and diagrams are indicative only. Dimensions, areas and landscape are indicative and subject to change without notice.

Purchasers should check the plans and specifications included in the terms of the contract of sale carefully prior to signing the contract.